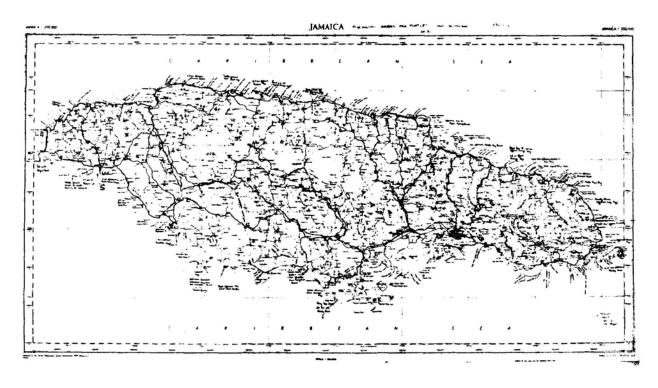

Karen L. Eckert WIDECAST Executive Director June 2009

Figure 1. Jamaica – W.A.T.S. National Report Study Area.<sup>1</sup>

<sup>&</sup>lt;sup>1</sup> Editor's note (2009): Maps and figures are reprinted exactly as they appear in the original WATS I Proceedings (Bacon et al. 1984); we regret the poor quality exhibited in some cases.