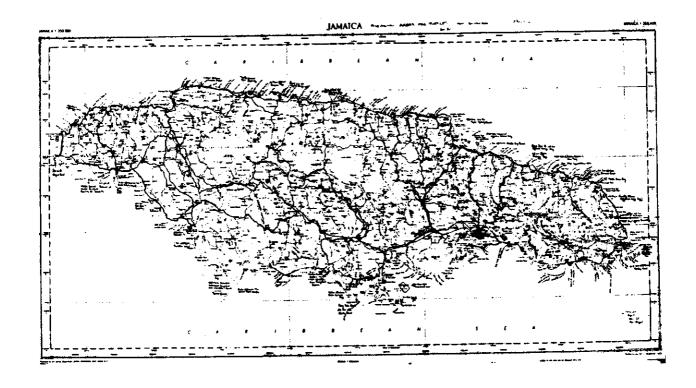

Karen L. Eckert WIDECAST Executive Director June 2009

Figure 1. Jamaica – W.A.T.S. National Report Study Area.<sup>1</sup>

<sup>&</sup>lt;sup>1</sup> Editor's note (2009): Maps and figures are reprinted exactly as they appear in the original WATS I Proceedings (Bacon et al. 1984); we regret the poor quality exhibited in some cases.