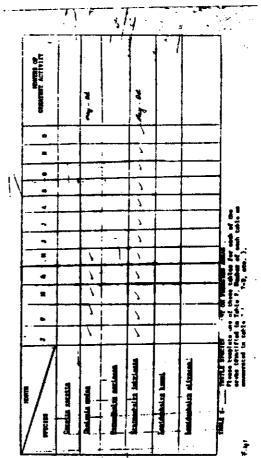

## TABLE 2A. MARINE HABITAT INVENTORY OF BOTTOM TYPES (supplementary page)

Data not available

| TABL   | E 3. NESTING BEACH IN    | IVENTORY         |                                      |                            |
|--------|--------------------------|------------------|--------------------------------------|----------------------------|
| List b | eaches in geographic seq | uence. Provide a | additional information on t          | following page.            |
| Name   | e of Beach               | Length<br>In Km  | Species Nesting (use abbreviations)* | Months of Recorded Nesting |
| 1.     | Gun Cay                  | 0.1              | Cc, E                                | May- October               |
| 2.     | Eastern Cay              | 0.1              | Cc, E                                | Ividy Colober              |
| 3.     | Lime Cay                 | 0.3              | E                                    | May- October               |
| 4.     | South Cay                | 0.0              | Cc, E                                | Way Colosol                |
| 5.     | Louzie Bay               |                  | Cc, E                                |                            |
| 6.     | Manatee Bay              | 0.1              | Cc, E                                | February- June             |
| 7.     | Coloquar Bay             |                  | Cc, E                                |                            |
| 8.     | Three-Sandy Bay          | 0.1              | E                                    | May- October               |
| 9.     | Salt Island Cay          | 0.1              | Е                                    | May- October               |
| 10.    | Long Pond                |                  | E                                    | May- October               |
| 11.    | Big Portland Cay         |                  | Cc, E                                | February- June             |
| 12.    | Little Portland Cay      |                  | Cc, E                                | June                       |
| 13.    | Bare Bush Cay            |                  | Cc, E                                | June                       |
| 14.    | Pelican Cay              |                  | Е                                    | February- June             |
| 15.    | Peake Bay                |                  | E                                    | August-November            |
| 16.    | Pigeon Island            |                  | E                                    | Jume                       |
| 17.    | Miller Bay               |                  | Cc, E                                | August-November            |
| 18.    | Needle Cay               |                  | Cc, E                                |                            |
| 19.    | Beau Champ               |                  | E                                    | June- December             |
| 20.    | Guts River               |                  | E                                    | May-September              |
| 21.    | Mackham Bay              |                  | E                                    | January- September         |
| 22.    | Old Womans Point         |                  | E                                    | May-September              |
| 23.    | Calabash Bay             |                  |                                      |                            |
| 24.    | Malcolm Point            |                  | Cm, E                                | June-December              |
| 25.    | Luana beach              |                  | E                                    |                            |
| 26.    | Sand Hill                | 0.4              | Cm, E                                |                            |

#### **TABLE 3. NESTING BEACH INVENTORY**

List beaches in geographic sequence. Provide additional information on following page.

| Name of Beach |                         | Length<br>In Km | Species Nesting (use abbreviations)* | Months of Recorded Nesting |
|---------------|-------------------------|-----------------|--------------------------------------|----------------------------|
| 27.           | Auchindon               |                 | E                                    |                            |
| 28.           | Parker's Bay            |                 | Е                                    |                            |
| 29.           | Long Bay                |                 | E                                    |                            |
| 30.           | Jack's Hole             |                 |                                      |                            |
| 31.           | Brighton Beach          |                 | E, Cm                                |                            |
| 32.           | Crab Pond Point         |                 | E                                    |                            |
| 33.           | Tan Tan Bay             |                 | Е                                    |                            |
| 34.           | Sabbito Beach           |                 | E                                    |                            |
| 35.           | Hope Wharf              |                 | Cc, E                                |                            |
| 36.           | Robin's Point           |                 | E                                    |                            |
| 37.           | St John's Point         |                 | E                                    |                            |
| 38.           | Little Bay              |                 | E                                    |                            |
| 39.           | Mary's Beach            |                 | E                                    | June-October               |
| 40.           | White Sands Breach      |                 | E                                    |                            |
| 41.           | Pampy's Beach           |                 | E E                                  |                            |
| 42.           | Little Bay              |                 | Cc, E                                |                            |
| 43.           | Long Beach              |                 | E E                                  | March-September            |
| 44.           | Lances bay              |                 | E                                    | February-December          |
| 45.           | Green Island            |                 | E                                    | August-October             |
| 46.           | Johnston Beach          |                 | Cc, E                                | March-November             |
| 47.           | Barbican Beach          |                 | E E                                  | March-September            |
| 48.           | Meagre Bay              |                 | E                                    | Maron Coptombol            |
| 49.           | Salt House Beach        |                 | E                                    | March-September            |
| 50.           | Tryall Beach            |                 | E                                    | March-September            |
| 51.           | Black Bay               |                 | E                                    | March-September            |
| 52.           | Hope Well               |                 | Cc, E                                | March-September            |
| 53.           | Habbidon                |                 | E                                    | Maron Coptombol            |
| 54.           | Old House Point         |                 | Cc, E                                |                            |
| 55.           | Success Beach           |                 | E                                    |                            |
| 56.           | Red House Beach         |                 | E                                    | March-September            |
| 57.           | Rose Hall Beach         |                 | E                                    | Waron September            |
| 58.           | Mini Hall Beach         |                 | Cc, E                                |                            |
| 59.           | Billy Clarke Beach      |                 | Cc, E                                |                            |
| 60.           | Shark Bay               |                 | Cc, E                                |                            |
| 61.           | Pat Chung Beach         |                 | E                                    | March-November             |
| 62.           | Pear Tree Bottom        |                 | E                                    | IVIAIOII INOVEIIIDEI       |
| 63.           | Devil's Kitchen         |                 | <u>L</u>                             |                            |
| 64.           | Rocky Wood Point        |                 | E                                    |                            |
| 65.           | Half Moon Bay           |                 | E                                    | March-November             |
| 66.           | Bush Cay                |                 | E                                    | Maion November             |
| 67.           | Spring Bay              |                 | <u>L</u>                             |                            |
| 68.           | White Bay               |                 | E                                    | March-September            |
| 69.           |                         |                 | E                                    | March-November             |
| 70.           | Stewart Bay Thatch Tree |                 | E                                    | iviaiCii-iNOVEIIIDEI       |
| 71.           | Braco Beach             |                 | E E                                  | May-September              |
| 71.           | Silver Sands Beach      |                 | E E                                  | March-November             |
| 73.           | Queen's Way Beaches     |                 | E                                    | September-November         |

## **TABLE 3. NESTING BEACH INVENTORY**

List beaches in geographic sequence. Provide additional information on following page.

| Name       | of Beach            | Length<br>In Km | Species Nesting (use abbreviations)* | Months of Recorded Nestin |
|------------|---------------------|-----------------|--------------------------------------|---------------------------|
| 74.        | Apwood Beaches      | 0.4             | E                                    | September-November        |
| 75.        | Salem Beach         |                 | Е                                    |                           |
| 76.        | Llandovery          |                 | Cc, E                                |                           |
| 77.        | Windsor Beach       | 0.8             | Cc, E                                | March-September           |
| 78.        | Drax Hall Beach     |                 | Ė                                    | February-October          |
| 79.        | Mammee Bay          |                 |                                      | ,                         |
| 80.        | Shaw Park Beach     |                 |                                      | March-August              |
| 81.        | Megatorbon          |                 | Е                                    | March-August              |
| 82.        | Rio Nuevo           |                 | E                                    | March-September           |
| 83.        | Golden Head Beach   |                 | E                                    | maren esperimen           |
| 84.        | Tower Isle Beach    |                 | E                                    |                           |
| 85.        | Ladder Bay          |                 | _                                    | March-August              |
| 86.        | Roaring River       |                 | E                                    | March-August              |
| 87.        | Salt Bay Cove       |                 | E                                    | January-September         |
| 88.        | Shearness Bay       |                 | E                                    | March-November            |
| 89.        | Wag Water Veil      |                 | E                                    | February-November         |
| 90.        | Annatto Bay         |                 | E                                    | February-July             |
| 90.<br>91. | Buff Bay            |                 | e                                    |                           |
| 91.<br>92. | •                   |                 | Cc, Cm,E                             | April                     |
| 92.<br>93. | Orange Bay          |                 | CG, CIII,E                           | April                     |
|            | Barras Hole         |                 | -                                    | Mari                      |
| 94.        | Horse Wood Beach    |                 | <u>Е</u><br>Е                        | May                       |
| 95.        | Windsor Beach       |                 |                                      | April                     |
| 96.        | Doctor Wood Beach   |                 | E                                    | April-November            |
| 97.        | Spring Garden Beach |                 | E                                    | March-October             |
| 98.        | Passley Gardens     |                 |                                      | April-October             |
| 99.        | Hemitage            |                 | Cc, Cm, E                            | March-October             |
| 100.       | Drapers Beach       |                 | Cm, E                                | May-November              |
| 101.       | Fairy Hill          |                 | Е                                    | March-October             |
| 102.       |                     |                 | Cc, E                                | March-October             |
| 103.       |                     |                 | Cc, E                                | May-November              |
|            | Turtle Cove         |                 | Cc, E                                | May                       |
| 105.       |                     |                 | Cc, E                                | March-September           |
| 106.       | Turtle Bay          |                 | Cc, E                                |                           |
| 107.       | Dalvey              |                 | E                                    | August                    |
| 108.       | Holland Bay         |                 | E                                    | August                    |
|            | Rocky Point         |                 | Cm, E                                | May-July                  |
| 110.       | Rocky Cay           |                 | E                                    | February-June             |
| 111.       | Morant Bay          |                 | Cc, E                                |                           |
| 112.       | Duhaney Pen         |                 | Cc, E                                | April-November            |
| 113.       | White Horses        |                 | Cc, E                                | April-September           |
| 114.       | Yallahs             |                 | É                                    | April-November            |
| 115.       |                     |                 | Е                                    | April-November            |
| 116.       |                     |                 | E                                    |                           |
| 117.       | New Mile Beach      |                 | E                                    |                           |
|            |                     |                 |                                      |                           |

| <b>TABLE 3. NESTING BEACH</b> | I INVENTORY        |                                      |                            |
|-------------------------------|--------------------|--------------------------------------|----------------------------|
| List beaches in geographic s  | equence. Provide a | additional information on t          | following page.            |
| Name of Beach                 | Length<br>In Km    | Species Nesting (use abbreviations)* | Months of Recorded Nesting |
| Species *                     | Abbreviation       |                                      |                            |
| Caretta caretta               | Сс                 |                                      |                            |
| Chelonia mydas                | Cm                 |                                      |                            |
| Dermochelys coriacea          | D                  |                                      |                            |
| Eretmochelys imbricata        | E                  |                                      |                            |
| Lepidochelys kempi            | Lk                 |                                      |                            |
| Lepidochelys olivacea         | Lo                 |                                      |                            |