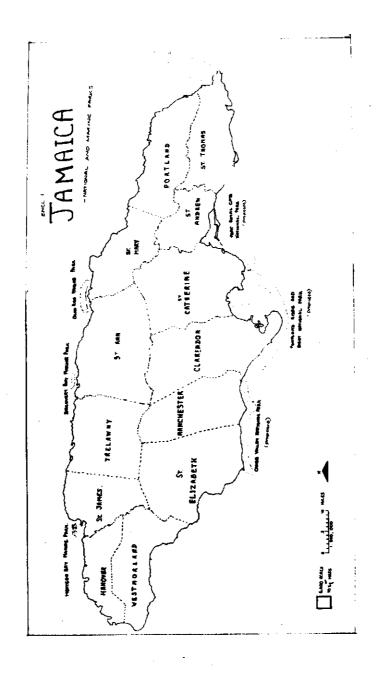

Karen L. Eckert WIDECAST Executive Director June 2009

Figure 1. Jamaica – W.A.T.S. National Report Study Area.<sup>1</sup>

<sup>&</sup>lt;sup>1</sup> Editor's note (2009): Maps and figures are reprinted exactly as they appear in the original WATS I Proceedings (Bacon et al. 1984); we regret the poor quality exhibited in some cases.