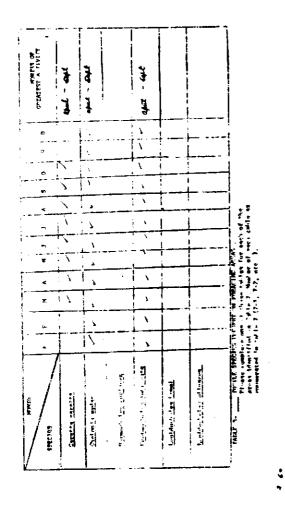

## TABLE 2A. MARINE HABITAT INVENTORY OF BOTTOM TYPES (supplementary page)

Data not available

| TABL   | E 3. NESTING BEACH IN    | IVENTORY         |                                      |                            |
|--------|--------------------------|------------------|--------------------------------------|----------------------------|
| List b | eaches in geographic seq | uence. Provide a | additional information on t          | following page.            |
| Name   | e of Beach               | Length<br>In Km  | Species Nesting (use abbreviations)* | Months of Recorded Nesting |
| 1.     | Gun Cay                  | 0.1              | Cc, E                                | May- October               |
| 2.     | Eastern Cay              | 0.1              | Cc, E                                | Ividy Colober              |
| 3.     | Lime Cay                 | 0.3              | E                                    | May- October               |
| 4.     | South Cay                | 0.0              | Cc, E                                | Way Colosol                |
| 5.     | Louzie Bay               |                  | Cc, E                                |                            |
| 6.     | Manatee Bay              | 0.1              | Cc, E                                | February- June             |
| 7.     | Coloquar Bay             |                  | Cc, E                                |                            |
| 8.     | Three-Sandy Bay          | 0.1              | E                                    | May- October               |
| 9.     | Salt Island Cay          | 0.1              | Е                                    | May- October               |
| 10.    | Long Pond                |                  | E                                    | May- October               |
| 11.    | Big Portland Cay         |                  | Cc, E                                | February- June             |
| 12.    | Little Portland Cay      |                  | Cc, E                                | June                       |
| 13.    | Bare Bush Cay            |                  | Cc, E                                | June                       |
| 14.    | Pelican Cay              |                  | Е                                    | February- June             |
| 15.    | Peake Bay                |                  | E                                    | August-November            |
| 16.    | Pigeon Island            |                  | E                                    | Jume                       |
| 17.    | Miller Bay               |                  | Cc, E                                | August-November            |
| 18.    | Needle Cay               |                  | Cc, E                                |                            |
| 19.    | Beau Champ               |                  | E                                    | June- December             |
| 20.    | Guts River               |                  | E                                    | May-September              |
| 21.    | Mackham Bay              |                  | E                                    | January- September         |
| 22.    | Old Womans Point         |                  | E                                    | May-September              |
| 23.    | Calabash Bay             |                  |                                      |                            |
| 24.    | Malcolm Point            |                  | Cm, E                                | June-December              |
| 25.    | Luana beach              |                  | E                                    |                            |
| 26.    | Sand Hill                | 0.4              | Cm, E                                |                            |

#### **TABLE 3. NESTING BEACH INVENTORY**

List beaches in geographic sequence. Provide additional information on following page.

| Name of Beach |                         | Length<br>In Km | Species Nesting (use abbreviations)* | Months of Recorded Nesting |
|---------------|-------------------------|-----------------|--------------------------------------|----------------------------|
| 27.           | Auchindon               |                 | E                                    |                            |
| 28.           | Parker's Bay            |                 | Е                                    |                            |
| 29.           | Long Bay                |                 | E                                    |                            |
| 30.           | Jack's Hole             |                 |                                      |                            |
| 31.           | Brighton Beach          |                 | E, Cm                                |                            |
| 32.           | Crab Pond Point         |                 | E                                    |                            |
| 33.           | Tan Tan Bay             |                 | Е                                    |                            |
| 34.           | Sabbito Beach           |                 | E                                    |                            |
| 35.           | Hope Wharf              |                 | Cc, E                                |                            |
| 36.           | Robin's Point           |                 | E                                    |                            |
| 37.           | St John's Point         |                 | E                                    |                            |
| 38.           | Little Bay              |                 | E                                    |                            |
| 39.           | Mary's Beach            |                 | E                                    | June-October               |
| 40.           | White Sands Breach      |                 | E                                    |                            |
| 41.           | Pampy's Beach           |                 | E E                                  |                            |
| 42.           | Little Bay              |                 | Cc, E                                |                            |
| 43.           | Long Beach              |                 | E E                                  | March-September            |
| 44.           | Lances bay              |                 | E                                    | February-December          |
| 45.           | Green Island            |                 | E                                    | August-October             |
| 46.           | Johnston Beach          |                 | Cc, E                                | March-November             |
| 47.           | Barbican Beach          |                 | E E                                  | March-September            |
| 48.           | Meagre Bay              |                 | E                                    | Maron Coptombol            |
| 49.           | Salt House Beach        |                 | E                                    | March-September            |
| 50.           | Tryall Beach            |                 | E                                    | March-September            |
| 51.           | Black Bay               |                 | E                                    | March-September            |
| 52.           | Hope Well               |                 | Cc, E                                | March-September            |
| 53.           | Habbidon                |                 | E                                    | Maron Coptombol            |
| 54.           | Old House Point         |                 | Cc, E                                |                            |
| 55.           | Success Beach           |                 | E                                    |                            |
| 56.           | Red House Beach         |                 | E                                    | March-September            |
| 57.           | Rose Hall Beach         |                 | E                                    | Waron September            |
| 58.           | Mini Hall Beach         |                 | Cc, E                                |                            |
| 59.           | Billy Clarke Beach      |                 | Cc, E                                |                            |
| 60.           | Shark Bay               |                 | Cc, E                                |                            |
| 61.           | Pat Chung Beach         |                 | E                                    | March-November             |
| 62.           | Pear Tree Bottom        |                 | E                                    | IVIAIOII INOVEIIIDEI       |
| 63.           | Devil's Kitchen         |                 | <u>L</u>                             |                            |
| 64.           | Rocky Wood Point        |                 | E                                    |                            |
| 65.           | Half Moon Bay           |                 | E                                    | March-November             |
| 66.           | Bush Cay                |                 | E                                    | Maion November             |
| 67.           | Spring Bay              |                 | <u>L</u>                             |                            |
| 68.           | White Bay               |                 | E                                    | March-September            |
| 69.           |                         |                 | E                                    | March-November             |
| 70.           | Stewart Bay Thatch Tree |                 | E                                    | iviaiCii-iNOVEIIIDEI       |
| 71.           | Braco Beach             |                 | E E                                  | May-September              |
| 71.           | Silver Sands Beach      |                 | E E                                  | March-November             |
| 73.           | Queen's Way Beaches     |                 | E                                    | September-November         |

## **TABLE 3. NESTING BEACH INVENTORY**

List beaches in geographic sequence. Provide additional information on following page.

| Name       | of Beach            | Length<br>In Km | Species Nesting (use abbreviations)* | Months of Recorded Nestin |
|------------|---------------------|-----------------|--------------------------------------|---------------------------|
| 74.        | Apwood Beaches      | 0.4             | E                                    | September-November        |
| 75.        | Salem Beach         |                 | Е                                    |                           |
| 76.        | Llandovery          |                 | Cc, E                                |                           |
| 77.        | Windsor Beach       | 0.8             | Cc, E                                | March-September           |
| 78.        | Drax Hall Beach     |                 | Ė                                    | February-October          |
| 79.        | Mammee Bay          |                 |                                      | ,                         |
| 80.        | Shaw Park Beach     |                 |                                      | March-August              |
| 81.        | Megatorbon          |                 | Е                                    | March-August              |
| 82.        | Rio Nuevo           |                 | E                                    | March-September           |
| 83.        | Golden Head Beach   |                 | E                                    | maren esperimen           |
| 84.        | Tower Isle Beach    |                 | E                                    |                           |
| 85.        | Ladder Bay          |                 | _                                    | March-August              |
| 86.        | Roaring River       |                 | E                                    | March-August              |
| 87.        | Salt Bay Cove       |                 | E                                    | January-September         |
| 88.        | Shearness Bay       |                 | E                                    | March-November            |
| 89.        | Wag Water Veil      |                 | E                                    | February-November         |
| 90.        | Annatto Bay         |                 | E                                    | February-July             |
| 90.<br>91. | Buff Bay            |                 | e                                    |                           |
| 91.<br>92. | •                   |                 | Cc, Cm,E                             | April                     |
| 92.<br>93. | Orange Bay          |                 | CG, CIII,E                           | April                     |
|            | Barras Hole         |                 | -                                    | Mari                      |
| 94.        | Horse Wood Beach    |                 | <u>Е</u><br>Е                        | May                       |
| 95.        | Windsor Beach       |                 |                                      | April                     |
| 96.        | Doctor Wood Beach   |                 | E                                    | April-November            |
| 97.        | Spring Garden Beach |                 | E                                    | March-October             |
| 98.        | Passley Gardens     |                 |                                      | April-October             |
| 99.        | Hemitage            |                 | Cc, Cm, E                            | March-October             |
| 100.       | Drapers Beach       |                 | Cm, E                                | May-November              |
| 101.       | Fairy Hill          |                 | Е                                    | March-October             |
| 102.       |                     |                 | Cc, E                                | March-October             |
| 103.       |                     |                 | Cc, E                                | May-November              |
|            | Turtle Cove         |                 | Cc, E                                | May                       |
| 105.       |                     |                 | Cc, E                                | March-September           |
| 106.       | Turtle Bay          |                 | Cc, E                                |                           |
| 107.       | Dalvey              |                 | E                                    | August                    |
| 108.       | Holland Bay         |                 | E                                    | August                    |
|            | Rocky Point         |                 | Cm, E                                | May-July                  |
| 110.       | Rocky Cay           |                 | E                                    | February-June             |
| 111.       | Morant Bay          |                 | Cc, E                                |                           |
| 112.       | Duhaney Pen         |                 | Cc, E                                | April-November            |
| 113.       | White Horses        |                 | Cc, E                                | April-September           |
| 114.       | Yallahs             |                 | É                                    | April-November            |
| 115.       |                     |                 | Е                                    | April-November            |
| 116.       |                     |                 | E                                    |                           |
| 117.       | New Mile Beach      |                 | E                                    |                           |
|            |                     |                 |                                      |                           |

| <b>TABLE 3. NESTING BEACH</b> | I INVENTORY        |                                      |                            |
|-------------------------------|--------------------|--------------------------------------|----------------------------|
| List beaches in geographic s  | equence. Provide a | additional information on t          | following page.            |
| Name of Beach                 | Length<br>In Km    | Species Nesting (use abbreviations)* | Months of Recorded Nesting |
| Species *                     | Abbreviation       |                                      |                            |
| Caretta caretta               | Сс                 |                                      |                            |
| Chelonia mydas                | Cm                 |                                      |                            |
| Dermochelys coriacea          | D                  |                                      |                            |
| Eretmochelys imbricata        | E                  |                                      |                            |
| Lepidochelys kempi            | Lk                 |                                      |                            |
| Lepidochelys olivacea         | Lo                 |                                      |                            |