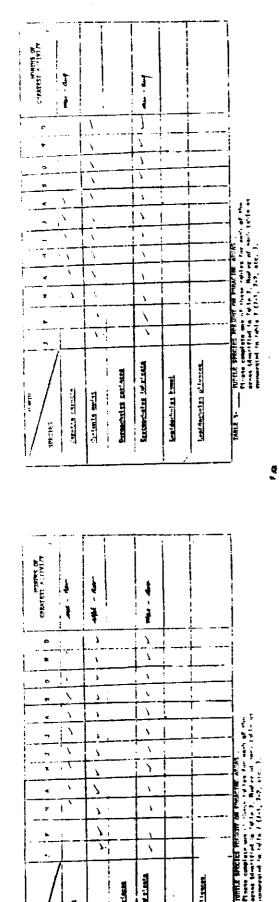

## TABLE 2A. MARINE HABITAT INVENTORY OF BOTTOM TYPES (supplementary page)

Data not available

| TABL   | E 3. NESTING BEACH IN    | IVENTORY         |                                      |                            |
|--------|--------------------------|------------------|--------------------------------------|----------------------------|
| List b | eaches in geographic seq | uence. Provide a | additional information on t          | following page.            |
| Name   | e of Beach               | Length<br>In Km  | Species Nesting (use abbreviations)* | Months of Recorded Nesting |
| 1.     | Gun Cay                  | 0.1              | Cc, E                                | May- October               |
| 2.     | Eastern Cay              | 0.1              | Cc, E                                | Ividy Colober              |
| 3.     | Lime Cay                 | 0.3              | E                                    | May- October               |
| 4.     | South Cay                | 0.0              | Cc, E                                | Way Colosol                |
| 5.     | Louzie Bay               |                  | Cc, E                                |                            |
| 6.     | Manatee Bay              | 0.1              | Cc, E                                | February- June             |
| 7.     | Coloquar Bay             |                  | Cc, E                                |                            |
| 8.     | Three-Sandy Bay          | 0.1              | E                                    | May- October               |
| 9.     | Salt Island Cay          | 0.1              | Е                                    | May- October               |
| 10.    | Long Pond                |                  | E                                    | May- October               |
| 11.    | Big Portland Cay         |                  | Cc, E                                | February- June             |
| 12.    | Little Portland Cay      |                  | Cc, E                                | June                       |
| 13.    | Bare Bush Cay            |                  | Cc, E                                | June                       |
| 14.    | Pelican Cay              |                  | Е                                    | February- June             |
| 15.    | Peake Bay                |                  | E                                    | August-November            |
| 16.    | Pigeon Island            |                  | E                                    | Jume                       |
| 17.    | Miller Bay               |                  | Cc, E                                | August-November            |
| 18.    | Needle Cay               |                  | Cc, E                                |                            |
| 19.    | Beau Champ               |                  | E                                    | June- December             |
| 20.    | Guts River               |                  | E                                    | May-September              |
| 21.    | Mackham Bay              |                  | E                                    | January- September         |
| 22.    | Old Womans Point         |                  | E                                    | May-September              |
| 23.    | Calabash Bay             |                  |                                      |                            |
| 24.    | Malcolm Point            |                  | Cm, E                                | June-December              |
| 25.    | Luana beach              |                  | E                                    |                            |
| 26.    | Sand Hill                | 0.4              | Cm, E                                |                            |

#### **TABLE 3. NESTING BEACH INVENTORY**

List beaches in geographic sequence. Provide additional information on following page.

| Name of Beach |                         | Length<br>In Km | Species Nesting (use abbreviations)* | Months of Recorded Nesting |
|---------------|-------------------------|-----------------|--------------------------------------|----------------------------|
| 27.           | Auchindon               |                 | E                                    |                            |
| 28.           | Parker's Bay            |                 | Е                                    |                            |
| 29.           | Long Bay                |                 | E                                    |                            |
| 30.           | Jack's Hole             |                 |                                      |                            |
| 31.           | Brighton Beach          |                 | E, Cm                                |                            |
| 32.           | Crab Pond Point         |                 | E                                    |                            |
| 33.           | Tan Tan Bay             |                 | Е                                    |                            |
| 34.           | Sabbito Beach           |                 | E                                    |                            |
| 35.           | Hope Wharf              |                 | Cc, E                                |                            |
| 36.           | Robin's Point           |                 | E                                    |                            |
| 37.           | St John's Point         |                 | E                                    |                            |
| 38.           | Little Bay              |                 | E                                    |                            |
| 39.           | Mary's Beach            |                 | E                                    | June-October               |
| 40.           | White Sands Breach      |                 | E                                    |                            |
| 41.           | Pampy's Beach           |                 | E E                                  |                            |
| 42.           | Little Bay              |                 | Cc, E                                |                            |
| 43.           | Long Beach              |                 | E E                                  | March-September            |
| 44.           | Lances bay              |                 | E                                    | February-December          |
| 45.           | Green Island            |                 | E                                    | August-October             |
| 46.           | Johnston Beach          |                 | Cc, E                                | March-November             |
| 47.           | Barbican Beach          |                 | E E                                  | March-September            |
| 48.           | Meagre Bay              |                 | E                                    | Maron Coptombol            |
| 49.           | Salt House Beach        |                 | E                                    | March-September            |
| 50.           | Tryall Beach            |                 | E                                    | March-September            |
| 51.           | Black Bay               |                 | E                                    | March-September            |
| 52.           | Hope Well               |                 | Cc, E                                | March-September            |
| 53.           | Habbidon                |                 | E                                    | Maron Coptombol            |
| 54.           | Old House Point         |                 | Cc, E                                |                            |
| 55.           | Success Beach           |                 | E                                    |                            |
| 56.           | Red House Beach         |                 | E                                    | March-September            |
| 57.           | Rose Hall Beach         |                 | E                                    | Waron September            |
| 58.           | Mini Hall Beach         |                 | Cc, E                                |                            |
| 59.           | Billy Clarke Beach      |                 | Cc, E                                |                            |
| 60.           | Shark Bay               |                 | Cc, E                                |                            |
| 61.           | Pat Chung Beach         |                 | E                                    | March-November             |
| 62.           | Pear Tree Bottom        |                 | E                                    | IVIAIOII INOVEIIIDEI       |
| 63.           | Devil's Kitchen         |                 | <u>L</u>                             |                            |
| 64.           | Rocky Wood Point        |                 | E                                    |                            |
| 65.           | Half Moon Bay           |                 | E                                    | March-November             |
| 66.           | Bush Cay                |                 | E                                    | Maion November             |
| 67.           | Spring Bay              |                 | <u>L</u>                             |                            |
| 68.           | White Bay               |                 | E                                    | March-September            |
| 69.           |                         |                 | E                                    | March-November             |
| 70.           | Stewart Bay Thatch Tree |                 | E                                    | iviaiCii-iNOVEIIIDEI       |
| 71.           | Braco Beach             |                 | E E                                  | May-September              |
| 71.           | Silver Sands Beach      |                 | E E                                  | March-November             |
| 73.           | Queen's Way Beaches     |                 | E                                    | September-November         |

## **TABLE 3. NESTING BEACH INVENTORY**

List beaches in geographic sequence. Provide additional information on following page.

| Name       | of Beach            | Length<br>In Km | Species Nesting (use abbreviations)* | Months of Recorded Nestin |
|------------|---------------------|-----------------|--------------------------------------|---------------------------|
| 74.        | Apwood Beaches      | 0.4             | E                                    | September-November        |
| 75.        | Salem Beach         |                 | Е                                    |                           |
| 76.        | Llandovery          |                 | Cc, E                                |                           |
| 77.        | Windsor Beach       | 0.8             | Cc, E                                | March-September           |
| 78.        | Drax Hall Beach     |                 | Ė                                    | February-October          |
| 79.        | Mammee Bay          |                 |                                      | ,                         |
| 80.        | Shaw Park Beach     |                 |                                      | March-August              |
| 81.        | Megatorbon          |                 | Е                                    | March-August              |
| 82.        | Rio Nuevo           |                 | E                                    | March-September           |
| 83.        | Golden Head Beach   |                 | E                                    | maren esperimen           |
| 84.        | Tower Isle Beach    |                 | E                                    |                           |
| 85.        | Ladder Bay          |                 | _                                    | March-August              |
| 86.        | Roaring River       |                 | E                                    | March-August              |
| 87.        | Salt Bay Cove       |                 | E                                    | January-September         |
| 88.        | Shearness Bay       |                 | E                                    | March-November            |
| 89.        | Wag Water Veil      |                 | E                                    | February-November         |
| 90.        | Annatto Bay         |                 | E                                    | February-July             |
| 90.<br>91. | Buff Bay            |                 | e                                    |                           |
| 91.<br>92. | •                   |                 | Cc, Cm,E                             | April                     |
| 92.<br>93. | Orange Bay          |                 | CG, CIII,E                           | April                     |
|            | Barras Hole         |                 | -                                    | Mari                      |
| 94.        | Horse Wood Beach    |                 | <u>Е</u><br>Е                        | May                       |
| 95.        | Windsor Beach       |                 |                                      | April                     |
| 96.        | Doctor Wood Beach   |                 | E                                    | April-November            |
| 97.        | Spring Garden Beach |                 | E                                    | March-October             |
| 98.        | Passley Gardens     |                 |                                      | April-October             |
| 99.        | Hemitage            |                 | Cc, Cm, E                            | March-October             |
| 100.       | Drapers Beach       |                 | Cm, E                                | May-November              |
| 101.       | Fairy Hill          |                 | Е                                    | March-October             |
| 102.       |                     |                 | Cc, E                                | March-October             |
| 103.       |                     |                 | Cc, E                                | May-November              |
|            | Turtle Cove         |                 | Cc, E                                | May                       |
| 105.       |                     |                 | Cc, E                                | March-September           |
| 106.       | Turtle Bay          |                 | Cc, E                                |                           |
| 107.       | Dalvey              |                 | E                                    | August                    |
| 108.       | Holland Bay         |                 | E                                    | August                    |
|            | Rocky Point         |                 | Cm, E                                | May-July                  |
| 110.       | Rocky Cay           |                 | E                                    | February-June             |
| 111.       | Morant Bay          |                 | Cc, E                                |                           |
| 112.       | Duhaney Pen         |                 | Cc, E                                | April-November            |
| 113.       | White Horses        |                 | Cc, E                                | April-September           |
| 114.       | Yallahs             |                 | É                                    | April-November            |
| 115.       |                     |                 | Е                                    | April-November            |
| 116.       |                     |                 | E                                    |                           |
| 117.       | New Mile Beach      |                 | E                                    |                           |
|            |                     |                 |                                      |                           |

| <b>TABLE 3. NESTING BEACH</b> | I INVENTORY        |                                      |                            |
|-------------------------------|--------------------|--------------------------------------|----------------------------|
| List beaches in geographic s  | equence. Provide a | additional information on t          | following page.            |
| Name of Beach                 | Length<br>In Km    | Species Nesting (use abbreviations)* | Months of Recorded Nesting |
| Species *                     | Abbreviation       |                                      |                            |
| Caretta caretta               | Сс                 |                                      |                            |
| Chelonia mydas                | Cm                 |                                      |                            |
| Dermochelys coriacea          | D                  |                                      |                            |
| Eretmochelys imbricata        | E                  |                                      |                            |
| Lepidochelys kempi            | Lk                 |                                      |                            |
| Lepidochelys olivacea         | Lo                 |                                      |                            |