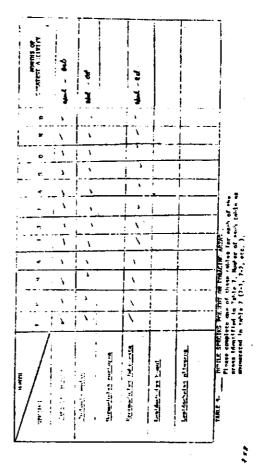

## TABLE 2A. MARINE HABITAT INVENTORY OF BOTTOM TYPES (supplementary page)

Data not available

| TABL   | E 3. NESTING BEACH IN    | IVENTORY         |                                      |                            |
|--------|--------------------------|------------------|--------------------------------------|----------------------------|
| List b | eaches in geographic seq | uence. Provide a | additional information on t          | following page.            |
| Name   | e of Beach               | Length<br>In Km  | Species Nesting (use abbreviations)* | Months of Recorded Nesting |
| 1.     | Gun Cay                  | 0.1              | Cc, E                                | May- October               |
| 2.     | Eastern Cay              | 0.1              | Cc, E                                | Ividy Colober              |
| 3.     | Lime Cay                 | 0.3              | E                                    | May- October               |
| 4.     | South Cay                | 0.0              | Cc, E                                | Way Colosol                |
| 5.     | Louzie Bay               |                  | Cc, E                                |                            |
| 6.     | Manatee Bay              | 0.1              | Cc, E                                | February- June             |
| 7.     | Coloquar Bay             |                  | Cc, E                                |                            |
| 8.     | Three-Sandy Bay          | 0.1              | E                                    | May- October               |
| 9.     | Salt Island Cay          | 0.1              | Е                                    | May- October               |
| 10.    | Long Pond                |                  | E                                    | May- October               |
| 11.    | Big Portland Cay         |                  | Cc, E                                | February- June             |
| 12.    | Little Portland Cay      |                  | Cc, E                                | June                       |
| 13.    | Bare Bush Cay            |                  | Cc, E                                | June                       |
| 14.    | Pelican Cay              |                  | Е                                    | February- June             |
| 15.    | Peake Bay                |                  | E                                    | August-November            |
| 16.    | Pigeon Island            |                  | E                                    | Jume                       |
| 17.    | Miller Bay               |                  | Cc, E                                | August-November            |
| 18.    | Needle Cay               |                  | Cc, E                                |                            |
| 19.    | Beau Champ               |                  | E                                    | June- December             |
| 20.    | Guts River               |                  | E                                    | May-September              |
| 21.    | Mackham Bay              |                  | E                                    | January- September         |
| 22.    | Old Womans Point         |                  | E                                    | May-September              |
| 23.    | Calabash Bay             |                  |                                      |                            |
| 24.    | Malcolm Point            |                  | Cm, E                                | June-December              |
| 25.    | Luana beach              |                  | E                                    |                            |
| 26.    | Sand Hill                | 0.4              | Cm, E                                |                            |

#### **TABLE 3. NESTING BEACH INVENTORY**

List beaches in geographic sequence. Provide additional information on following page.

| Name of Beach |                         | Length<br>In Km | Species Nesting (use abbreviations)* | Months of Recorded Nesting |
|---------------|-------------------------|-----------------|--------------------------------------|----------------------------|
| 27.           | Auchindon               |                 | E                                    |                            |
| 28.           | Parker's Bay            |                 | Е                                    |                            |
| 29.           | Long Bay                |                 | E                                    |                            |
| 30.           | Jack's Hole             |                 |                                      |                            |
| 31.           | Brighton Beach          |                 | E, Cm                                |                            |
| 32.           | Crab Pond Point         |                 | E                                    |                            |
| 33.           | Tan Tan Bay             |                 | Е                                    |                            |
| 34.           | Sabbito Beach           |                 | E                                    |                            |
| 35.           | Hope Wharf              |                 | Cc, E                                |                            |
| 36.           | Robin's Point           |                 | E                                    |                            |
| 37.           | St John's Point         |                 | E                                    |                            |
| 38.           | Little Bay              |                 | E                                    |                            |
| 39.           | Mary's Beach            |                 | E                                    | June-October               |
| 40.           | White Sands Breach      |                 | E                                    |                            |
| 41.           | Pampy's Beach           |                 | E E                                  |                            |
| 42.           | Little Bay              |                 | Cc, E                                |                            |
| 43.           | Long Beach              |                 | E E                                  | March-September            |
| 44.           | Lances bay              |                 | E                                    | February-December          |
| 45.           | Green Island            |                 | E                                    | August-October             |
| 46.           | Johnston Beach          |                 | Cc, E                                | March-November             |
| 47.           | Barbican Beach          |                 | E E                                  | March-September            |
| 48.           | Meagre Bay              |                 | E                                    | Maron Coptombol            |
| 49.           | Salt House Beach        |                 | E                                    | March-September            |
| 50.           | Tryall Beach            |                 | E                                    | March-September            |
| 51.           | Black Bay               |                 | E                                    | March-September            |
| 52.           | Hope Well               |                 | Cc, E                                | March-September            |
| 53.           | Habbidon                |                 | E                                    | Maron Coptombol            |
| 54.           | Old House Point         |                 | Cc, E                                |                            |
| 55.           | Success Beach           |                 | E                                    |                            |
| 56.           | Red House Beach         |                 | E                                    | March-September            |
| 57.           | Rose Hall Beach         |                 | E                                    | Waron September            |
| 58.           | Mini Hall Beach         |                 | Cc, E                                |                            |
| 59.           | Billy Clarke Beach      |                 | Cc, E                                |                            |
| 60.           | Shark Bay               |                 | Cc, E                                |                            |
| 61.           | Pat Chung Beach         |                 | E                                    | March-November             |
| 62.           | Pear Tree Bottom        |                 | E                                    | IVIAIOII INOVEIIIDEI       |
| 63.           | Devil's Kitchen         |                 | <u>L</u>                             |                            |
| 64.           | Rocky Wood Point        |                 | E                                    |                            |
| 65.           | Half Moon Bay           |                 | E                                    | March-November             |
| 66.           | Bush Cay                |                 | E                                    | Maion November             |
| 67.           | Spring Bay              |                 | <u>L</u>                             |                            |
| 68.           | White Bay               |                 | E                                    | March-September            |
| 69.           |                         |                 | E                                    | March-November             |
| 70.           | Stewart Bay Thatch Tree |                 | E                                    | iviaiCii-iNOVEIIIDEI       |
| 71.           | Braco Beach             |                 | E E                                  | May-September              |
| 71.           | Silver Sands Beach      |                 | E E                                  | March-November             |
| 73.           | Queen's Way Beaches     |                 | E                                    | September-November         |

## **TABLE 3. NESTING BEACH INVENTORY**

List beaches in geographic sequence. Provide additional information on following page.

| Name       | of Beach            | Length<br>In Km | Species Nesting (use abbreviations)* | Months of Recorded Nestin |
|------------|---------------------|-----------------|--------------------------------------|---------------------------|
| 74.        | Apwood Beaches      | 0.4             | E                                    | September-November        |
| 75.        | Salem Beach         |                 | Е                                    |                           |
| 76.        | Llandovery          |                 | Cc, E                                |                           |
| 77.        | Windsor Beach       | 0.8             | Cc, E                                | March-September           |
| 78.        | Drax Hall Beach     |                 | Ė                                    | February-October          |
| 79.        | Mammee Bay          |                 |                                      | ,                         |
| 80.        | Shaw Park Beach     |                 |                                      | March-August              |
| 81.        | Megatorbon          |                 | Е                                    | March-August              |
| 82.        | Rio Nuevo           |                 | E                                    | March-September           |
| 83.        | Golden Head Beach   |                 | E                                    | maren esperimen           |
| 84.        | Tower Isle Beach    |                 | E                                    |                           |
| 85.        | Ladder Bay          |                 | _                                    | March-August              |
| 86.        | Roaring River       |                 | E                                    | March-August              |
| 87.        | Salt Bay Cove       |                 | E                                    | January-September         |
| 88.        | Shearness Bay       |                 | E                                    | March-November            |
| 89.        | Wag Water Veil      |                 | E                                    | February-November         |
| 90.        | Annatto Bay         |                 | E                                    | February-July             |
| 90.<br>91. | Buff Bay            |                 | e                                    |                           |
| 91.<br>92. | •                   |                 | Cc, Cm,E                             | April                     |
| 92.<br>93. | Orange Bay          |                 | CG, CIII,E                           | April                     |
|            | Barras Hole         |                 | -                                    | Mari                      |
| 94.        | Horse Wood Beach    |                 | <u>Е</u><br>Е                        | May                       |
| 95.        | Windsor Beach       |                 |                                      | April                     |
| 96.        | Doctor Wood Beach   |                 | E                                    | April-November            |
| 97.        | Spring Garden Beach |                 | E                                    | March-October             |
| 98.        | Passley Gardens     |                 |                                      | April-October             |
| 99.        | Hemitage            |                 | Cc, Cm, E                            | March-October             |
| 100.       | Drapers Beach       |                 | Cm, E                                | May-November              |
| 101.       | Fairy Hill          |                 | Е                                    | March-October             |
| 102.       |                     |                 | Cc, E                                | March-October             |
| 103.       |                     |                 | Cc, E                                | May-November              |
|            | Turtle Cove         |                 | Cc, E                                | May                       |
| 105.       |                     |                 | Cc, E                                | March-September           |
| 106.       | Turtle Bay          |                 | Cc, E                                |                           |
| 107.       | Dalvey              |                 | E                                    | August                    |
| 108.       | Holland Bay         |                 | E                                    | August                    |
|            | Rocky Point         |                 | Cm, E                                | May-July                  |
| 110.       | Rocky Cay           |                 | E                                    | February-June             |
| 111.       | Morant Bay          |                 | Cc, E                                |                           |
| 112.       | Duhaney Pen         |                 | Cc, E                                | April-November            |
| 113.       | White Horses        |                 | Cc, E                                | April-September           |
| 114.       | Yallahs             |                 | É                                    | April-November            |
| 115.       |                     |                 | Е                                    | April-November            |
| 116.       |                     |                 | E                                    |                           |
| 117.       | New Mile Beach      |                 | E                                    |                           |
|            |                     |                 |                                      |                           |

| <b>TABLE 3. NESTING BEACH</b> | I INVENTORY        |                                      |                            |
|-------------------------------|--------------------|--------------------------------------|----------------------------|
| List beaches in geographic s  | equence. Provide a | additional information on t          | following page.            |
| Name of Beach                 | Length<br>In Km    | Species Nesting (use abbreviations)* | Months of Recorded Nesting |
| Species *                     | Abbreviation       |                                      |                            |
| Caretta caretta               | Сс                 |                                      |                            |
| Chelonia mydas                | Cm                 |                                      |                            |
| Dermochelys coriacea          | D                  |                                      |                            |
| Eretmochelys imbricata        | E                  |                                      |                            |
| Lepidochelys kempi            | Lk                 |                                      |                            |
| Lepidochelys olivacea         | Lo                 |                                      |                            |