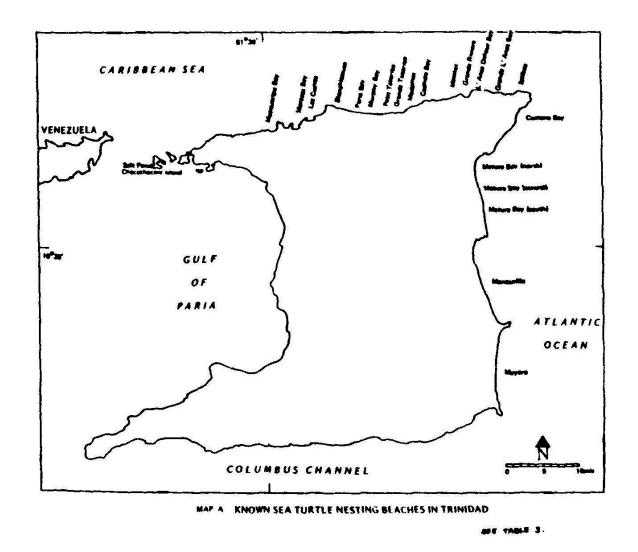

| <b>TABLE 3. NESTING BEAC</b>       | H INVENTORY       |                           |                            |
|------------------------------------|-------------------|---------------------------|----------------------------|
| List beaches in geographic s       | sequence. Provide | additional information on | following page*.           |
|                                    |                   |                           |                            |
| Name of Beach                      | Length            | Species Nesting           | Months of Recorded Nesting |
|                                    | In Km             | (use abbreviations)*      |                            |
| <ol> <li>Macqueripe Bay</li> </ol> | 0.1               | Е                         | August                     |
| 2. Maracas Bay                     | 1.9               | D                         |                            |

<sup>\*\*</sup> Subject to agreement with neighboring countries.

<sup>\*\*</sup> Human development or use (See MANUAL)

| TABLE 3. NESTING BEACH        | INVENTORY          |                          |                                        |
|-------------------------------|--------------------|--------------------------|----------------------------------------|
| List beaches in geographic se | equence. Provide a | dditional information or | n following page*.                     |
|                               |                    |                          |                                        |
| 3. Las Cuevas Bay             | 2.15               | D                        | March-August                           |
| 4. Blanchisseuse              | 1.4                | D                        |                                        |
| 5. Paria Bay                  | 0.95               | D                        | March-August                           |
| 6. Murphy Bay                 | 1                  | D                        | March-August                           |
| 7. Petit Tacarib              | 0.3                | D                        | March-August                           |
| 8. Grand Tacarib              | 1.15               | D                        | March-August                           |
| 9. Madamas Bay                | 0.6                | D                        | March-August                           |
| 10. Matelot Beach             | 0.15               | D                        |                                        |
| 11. Grande Riviere Bay        | 1.1                | D                        | April-August                           |
| 12. L'Anse Defour Bay         | 0.7                | D                        | April-July                             |
| 13. Grande L'Anse Bay         | 0.35               | D                        | April-July                             |
| 14. Cumana Bay                | 1.1                | D                        |                                        |
| 15. Matura Bay (North)        | 3.3                | Cm, D, Lo                | March-August (D), June (Cm), July (Lo) |
| 16. Matura Bay (Central)      | 4.2                | D                        | March-August                           |
| 17. Matura Bay (South)        | 5.7                | D                        | March-August                           |
| 18. Manzanilla                | 18.8               | Cm, D, Lo                | April-August                           |
| 19. Mayaro Bay                | 20.1               | D                        |                                        |
| 20. Salt Pond Chacachacare    | 1                  | Е                        | July                                   |
| * See attached Map A          |                    |                          |                                        |
| Species                       | Abbreviation       |                          |                                        |
| Caretta caretta               | Cc                 |                          |                                        |
| Chelonia mydas                | Cm                 |                          |                                        |
| Dermochelys coriacea          | D                  |                          |                                        |
| Eretmochelys imbricata        | E                  |                          |                                        |
| Lepidochelys kempi            | Lk                 |                          |                                        |
| Lepidochelys olivacea         | Lo                 |                          |                                        |

<sup>\*</sup> Editor's note (2009): The nesting beaches were not numbered in a continuous sequence. The number that appears before each beach name represents the number listed in the original National Report.