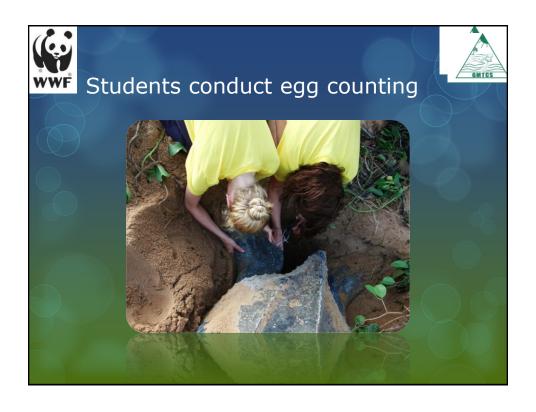

|    | . \  |          |             |          |          |        |
|----|------|----------|-------------|----------|----------|--------|
|    | Year | Country  | D. coriacea | Result   | C. mydas | Result |
|    | 2005 | Suriname | Aitkantie   | Atlantic |          |        |
|    |      |          | Kawana      | Bycatch  |          |        |
|    |      |          |             |          |          |        |
|    | 2010 | Suriname | Gabi        | Atlantic | Amyja    | Brazil |
|    |      |          |             |          | O'tawa   | Brazil |
|    |      |          |             |          | Wori     | Brazil |
|    |      |          |             |          |          |        |
|    | 2011 | Suriname | Riverbanks  | Atlan