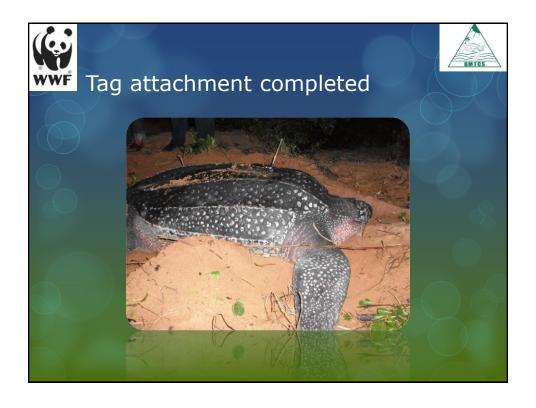

|    | . \  |          |             |          |          |        |
|----|------|----------|-------------|----------|----------|--------|
|    | Year | Country  | D. coriacea | Result   | C. mydas | Result |
|    | 2005 | Suriname | Aitkantie   | Atlantic |          |        |
|    |      |          | Kawana      | Bycatch  |          |        |
|    |      |          |             |          |          |        |
|    | 2010 | Suriname | Gabi        | Atlantic | Amyja    | Brazil |
|    |      |          |             |          | O'tawa   | Brazil |
|    |      |          |             |          | Wori     | Brazil |
|    |      |          |             |          |          |        |
|    | 2011 | Suriname | Riverbanks  | Atlantic | Margrita | Brazil |
|    |      |          | Gail        |          | Surina   | Brazil |
|    |      |          | Kalinia     | Atlantic | Mi-O-Si  | Brazil |
| 6  | 5    |          | Lune        | Atlantic |          |        |
|    |      |          | Adessa      | Bycatch  |          |        |
| VW | ۷F   |          | Diana       | Atlantic |          |        |
| 7  |      |          |             |          |          |        |
|    | 2011 | Guyana   | Luisa       | Atlantic | Abbe     | Brazil |
|    |      |          | Cara        | Atlantic |          |        |