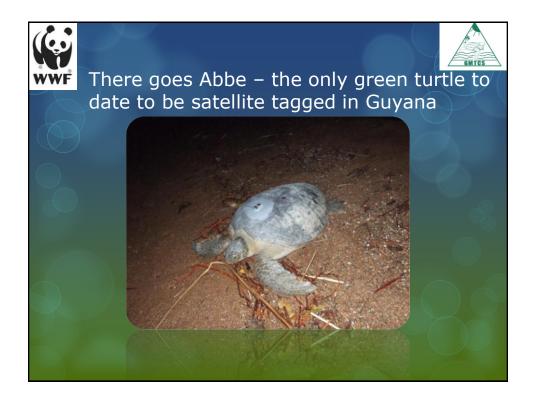

|    | . \  |          |             |          |          |        |
|----|------|----------|-------------|----------|----------|--------|
|    | Year | Country  | D. coriacea | Result   | C. mydas | Result |
|    | 2005 | Suriname | Aitkantie   | Atlantic |          |        |
|    |      |          | Kawana      | Bycatch  |          |        |
|    |      |          |             |          |          |        |
|    | 2010 | Suriname | Gabi        | Atlantic | Amyja    | Brazil |
|    |      |          |             |          | O'tawa   | Brazil |
|    |      |          |             |          | Wori     | Brazil |
|    |      |          |             |          |          |        |
|    | 2011 | Suriname | Riverbanks  | Atlantic | Margrita | Brazil |
|    |      |          | Gail        |          | Surina   | Brazil |
|    |      |          | Kalinia     | Atlantic | Mi-O-Si  | Brazil |
| 6  | 5    |          | Lune        | Atlantic |          |        |
|    |      |          | Adessa      | Bycatch  |          |        |
| VW | ۷F   |          | Diana       | Atlantic |          |        |
| 7  |      |          |             |          |          |        |
|    | 2011 | Guyana   | Luisa       | Atlantic | Abbe     | Brazil |
|    |      |          | Cara        | Atlantic |          |        |