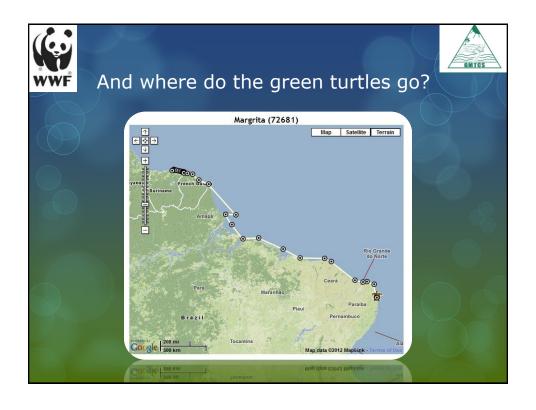

|    | . \  |          |             |          |          |        |
|----|------|----------|-------------|----------|----------|--------|
|    | Year | Country  | D. coriacea | Result   | C. mydas | Result |
|    | 2005 | Suriname | Aitkantie   | Atlantic |          |        |
|    |      |          | Kawana      | Bycatch  |          |        |
|    |      |          |             |          |          |        |
|    | 2010 | Suriname | Gabi        | Atlantic | Amyja    | Brazil |
|    |      |          |             |          | O'tawa   | Brazil |
|    |      |          |             |          | Wori     | Brazil |
|    |      |          |             |          |          |        |
|    | 2011 | Suriname | Riverbanks  | Atlantic | Margrita | Brazil |
|    |      |          |