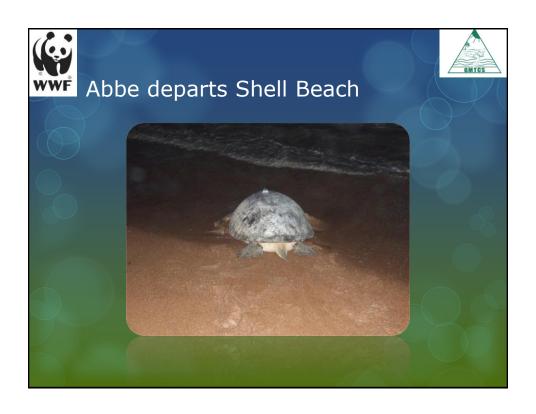

|    | . \  |          |             |          |          |        |
|----|------|----------|-------------|----------|----------|--------|
|    | Year | Country  | D. coriacea | Result   | C. mydas | Result |
|    | 2005 | Suriname | Aitkantie   | Atlantic |          |        |
|    |      |          | Kawana      | Bycatch  |          |        |
|    |      |          |             |          |          |        |
|    | 2010 | Suriname | Gabi        | Atlantic | Amyja    | Brazil |
|    |      |          |             |          | O'tawa   | Brazil |
|    |      |          |             |          | Wori     | Brazil |
|    |      |          |             |          |          |        |
|    | 2011 | Suriname | Riverbanks  | Atlantic | Margrita | Brazil |
|    |      |          | Gail        |          | Surina   | Brazil |
|    |      |          | Kalinia     | Atlantic | Mi-O-Si  | Brazil |
| 6  | 5    |          | Lune        | Atlantic |          |        |
|    |      |          | Adessa      | Bycatch  |          |        |
| VW | ۷F   |          | Diana       | Atlantic |          |        |
| 7  |      |          |             |          |          |        |
|    | 2011 | Guyana   | Luisa       | Atlantic | Abbe     | Brazil |
|    |      |          | Cara        | Atlantic |          |        |