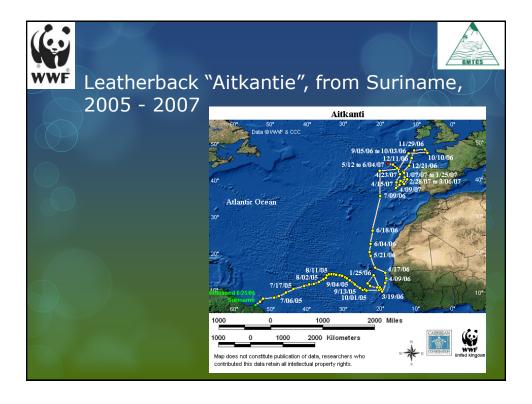

|    | . \  |          |             |          |          |        |
|----|------|----------|-------------|----------|----------|--------|
|    | Year | Country  | D. coriacea | Result   | C. mydas | Result |
|    | 2005 | Suriname | Aitkantie   | Atlantic |          |        |
|    |      |          | Kawana      | Bycatch  |          |        |
|    |      |          |             |          |          |        |
|    | 2010 | Suriname | Gabi        | Atlantic | Amyja    | Brazil |
|    |      |          |             |          | O'tawa   | Brazil |
|    |      |          |             |          | Wori     | Brazil |
|    |      |          |             |          |          |        |
|    | 2011 | Suriname | Riverbanks  | Atlantic | Margrita | Brazil |
|    |