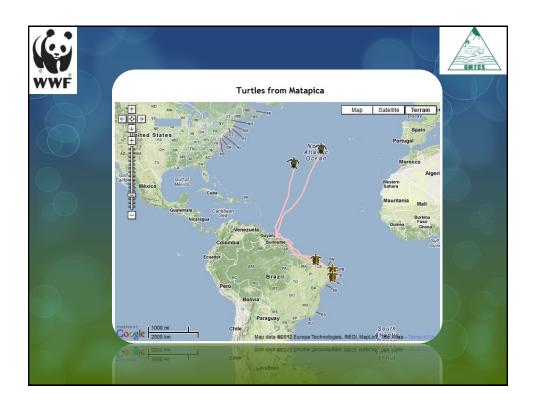

|    | . \  |          |             |          |          |        |
|----|------|----------|-------------|----------|----------|--------|
|    | Year | Country  | D. coriacea | Result   | C. mydas | Result |
|    | 2005 | Suriname | Aitkantie   | Atlantic |          |        |
|    |      |          | Kawana      | Bycatch  |          |        |
|    |      |          |             |          |          |        |
|    | 2010 | Suriname | Gabi        | Atlantic | Amyja    | Brazil |
|    |      |          |             |          | O'tawa   | Brazil |
|    |      |          |             |          | Wori     | Brazil |
|    |      |          |             |          |          |        |
|    | 2011 | Suriname | Riverbanks  | Atlantic | Margrita | Brazil |
|    |      |          | Gail        |          | Surina   | Brazil |
|    |      |          | Kalinia     | Atlantic | Mi-O-Si  | Brazil |
| 6  | 5    |          | Lune        | Atlantic |          |        |
|    |      |          | Adessa      | Bycatch  |          |        |
| VW | ۷F   |          | Diana       | Atlantic |          |        |
| 7  |      |          |             |          |          |        |
|    | 2011 | Guyana   | Luisa       | Atlantic | Abbe     | Brazil |
|    |      |          | Cara        | Atlantic |          |        |