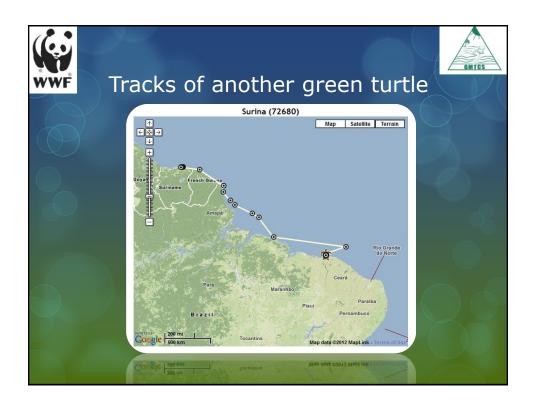

|    | . \  |          |             |          |          |        |
|----|------|----------|-------------|----------|----------|--------|
|    | Year | Country  | D. coriacea | Result   | C. mydas | Result |
|    | 2005 | Suriname | Aitkantie   | Atlantic |          |        |
|    |      |          | Kawana      | Bycatch  |          |        |
|    |      |          |             |          |          |        |
|    | 2010 | Suriname | Gabi        | Atlantic | Amyja    | Brazil |
|    |      |          |             |          | O'tawa   | Brazil |
|    |      |          |             |          | Wori     | Brazil |
|    |      |          |             |          |          |        |
|    | 2011 | Suriname | Riverbanks  | Atlantic | Margrita | Brazil |
|    |      |          | G