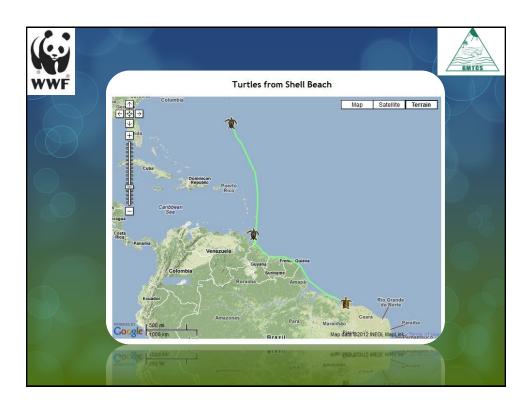

|    | . \  |          |             |          |          |        |
|----|------|----------|-------------|----------|----------|--------|
|    | Year | Country  | D. coriacea | Result   | C. mydas | Result |
|    | 2005 | Suriname | Aitkantie   | Atlantic |          |        |
|    |      |          | Kawana      | Bycatch  |          |        |
|    |      |          |             |          |          |        |
|    | 2010 | Suriname | Gabi        | Atlantic | Amyja    | Brazil |
|    |      |          |             |          | O'tawa   | Brazil |
|    |      |          |             |          | Wori     | Brazil |
|    |      |          |             |          |          |        |
|    | 2011 | Suriname | Riverbanks  | Atlantic | Margrita | Brazil |
|    |      |          | Gail        |          | Surina   | Brazil |
|    |      |          | Kalinia     | Atlantic | Mi-O-Si  | Brazil |
| 6  | 5    |          | Lune        | Atlantic |          |        |
|    |      |          | Adessa      | Bycatch  |          |        |
| VW | ۷F   |          | Diana       | Atlantic |          |        |
| 7  |      |          |             |          |          |        |
|    | 2011 | Guyana   | Luisa       | Atlantic | Abbe     | Brazil |
|    |      |          | Cara        | Atlantic |          |        |