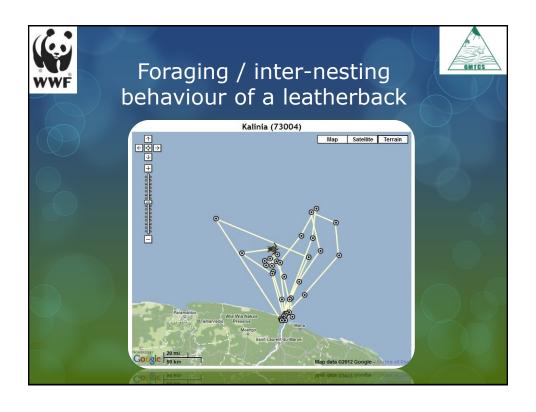

|    | . \  |          |             |          |          |        |
|----|------|----------|-------------|----------|----------|--------|
|    | Year | Country  | D. coriacea | Result   | C. mydas | Result |
|    | 2005 | Suriname | Aitkantie   | Atlantic |          |        |
|    |      |          | Kawana      | Bycatch  |          |        |
|    |      |          |             |          |          |        |
|    | 2010 | Suriname | Gabi        | Atlantic | Amyja    | Brazil |
|    |      |          |             |          | O'tawa   | Brazil |
|    |      |          |             |          | Wori     | Brazil |
|    |      |          |             |          |          |        |
|    | 2011 | Suriname | Riverbanks  | Atlantic | Margrita | Brazil |
|    |      |