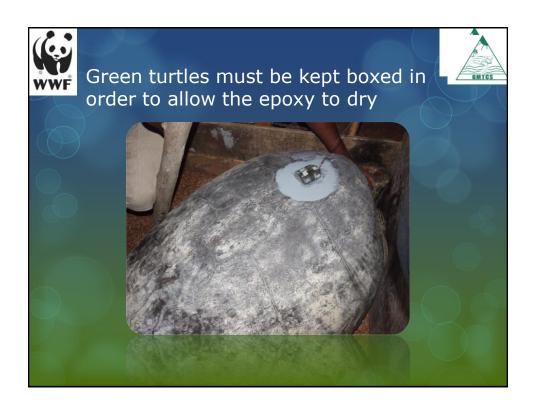

|    | . \  |          |             |          |          |        |
|----|------|----------|-------------|----------|----------|--------|
|    | Year | Country  | D. coriacea | Result   | C. mydas | Result |
|    | 2005 | Suriname | Aitkantie   | Atlantic |          |        |
|    |      |          | Kawana      | Bycatch  |          |        |
|    |      |          |             |          |          |        |
|    | 2010 | Suriname | Gabi        | Atlantic | Amyja    | Brazil |
|    |      |          |             |          | O'tawa   | Brazil |
|    |      |          |             |          | Wori     | Brazil |
|    |      |          |             |          |          |        |
|    | 2011 | Suriname | Riverbanks  | Atlantic | Margrita | Bra