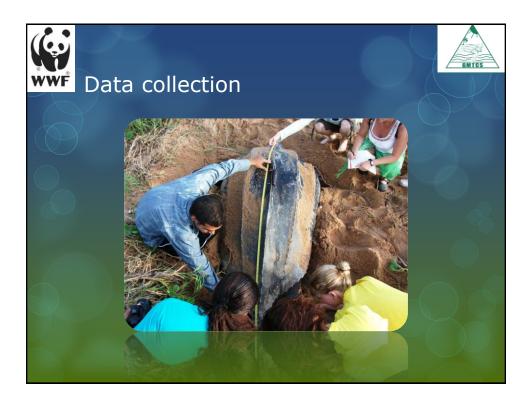

|    | . \  |          |             |          |          |        |
|----|------|----------|-------------|----------|----------|--------|
|    | Year | Country  | D. coriacea | Result   | C. mydas | Result |
|    | 2005 | Suriname | Aitkantie   | Atlantic |          |        |
|    |      |          | Kawana      | Bycatch  |          |        |
|    |      |          |             |          |          |        |
|    | 2010 | Suriname | Gabi        | Atlantic | Amyja    | Brazil |
|    |      |          |             |          | O'tawa   | Brazil |
|    |      |          |             |          | Wori     | Brazil |
|    |      |          |             |          |          |        |
|    | 2011 | Suriname | Riverbanks  | Atlanti