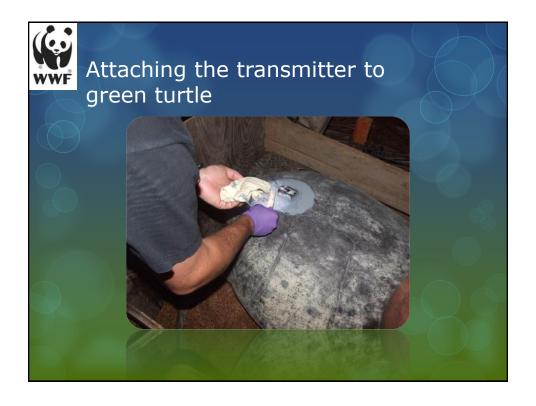

|    | . \  |          |             |          |          |        |
|----|------|----------|-------------|----------|----------|--------|
|    | Year | Country  | D. coriacea | Result   | C. mydas | Result |
|    | 2005 | Suriname | Aitkantie   | Atlantic |          |        |
|    |      |          | Kawana      | Bycatch  |          |        |
|    |      |          |             |          |          |        |
|    | 2010 | Suriname | Gabi        | Atlantic | Amyja    | Brazil |
|    |      |          |             |          | O'tawa   | Brazil |
|    |      |          |             |          | Wori     | Brazil |
|    |      |          |             |          |          |        |
|    | 2011 | Suriname | Riverbanks  | Atlantic | Margrita | B