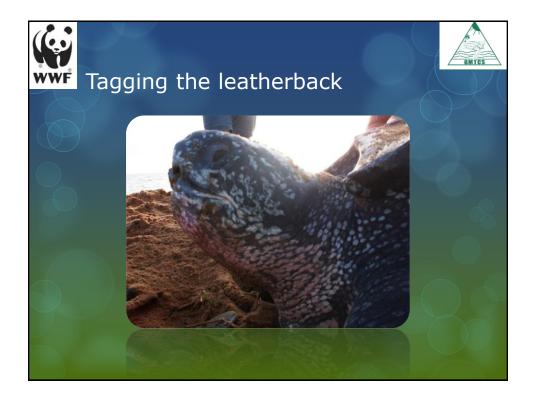

|    | . \  |          |             |          |          |        |
|----|------|----------|-------------|----------|----------|--------|
|    | Year | Country  | D. coriacea | Result   | C. mydas | Result |
|    | 2005 | Suriname | Aitkantie   | Atlantic |          |        |
|    |      |          | Kawana      | Bycatch  |          |        |
|    |      |          |             |          |          |        |
|    | 2010 | Suriname | Gabi        | Atlantic | Amyja    | Brazil |
|    |      |          |             |          | O'tawa   | Brazil |
|    |      |          |             |          | Wori     | Brazil |
|    |      |          |             |          |          |        |
|    | 2011 | Suriname | Riverbanks  | Atl