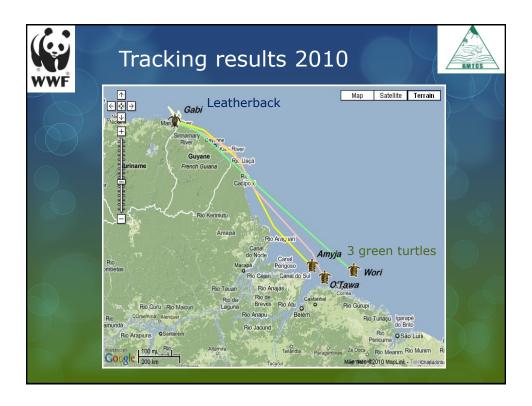

|    | . \  |          |             |          |          |        |
|----|------|----------|-------------|----------|----------|--------|
|    | Year | Country  | D. coriacea | Result   | C. mydas | Result |
|    | 2005 | Suriname | Aitkantie   | Atlantic |          |        |
|    |      |          | Kawana      | Bycatch  |          |        |
|    |      |          |             |          |          |        |
|    | 2010 | Suriname | Gabi        | Atlantic | Amyja    | Brazil |
|    |      |          |             |          | O'tawa   | Brazil |
|    |      |          |             |          | Wori     | Brazil |
|    |      |          |             |          |          |        |
|    | 2011 | Suriname | Riverbanks  | Atlantic | Margrita | Brazil |
|    |