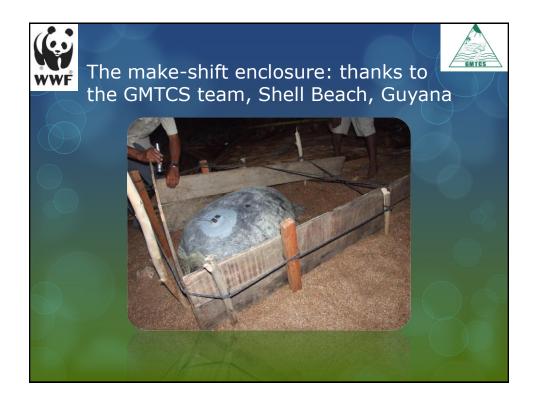

|    | . \  |          |             |          |          |        |
|----|------|----------|-------------|----------|----------|--------|
|    | Year | Country  | D. coriacea | Result   | C. mydas | Result |
|    | 2005 | Suriname | Aitkantie   | Atlantic |          |        |
|    |      |          | Kawana      | Bycatch  |          |        |
|    |      |          |             |          |          |        |
|    | 2010 | Suriname | Gabi        | Atlantic | Amyja    | Brazil |
|    |      |          |             |          | O'tawa   | Brazil |
|    |      |          |             |          | Wori     | Brazil |
|    |      |          |             |          |          |        |
|    | 2011 | Suriname | Riverbanks  | Atlantic | Margrita | Brazi