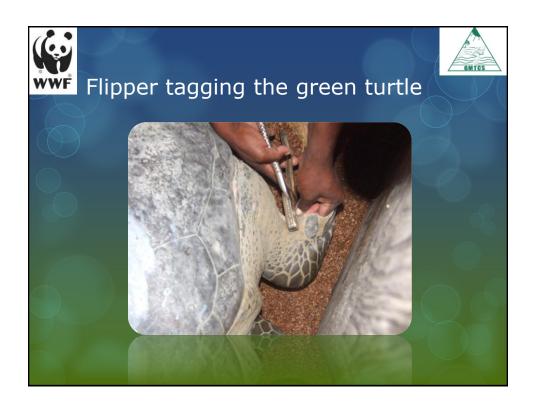

|    | . \  |          |             |          |          |        |
|----|------|----------|-------------|----------|----------|--------|
|    | Year | Country  | D. coriacea | Result   | C. mydas | Result |
|    | 2005 | Suriname | Aitkantie   | Atlantic |          |        |
|    |      |          | Kawana      | Bycatch  |          |        |
|    |      |          |             |          |          |        |
|    | 2010 | Suriname | Gabi        | Atlantic | Amyja    | Brazil |
|    |      |          |             |          | O'tawa   | Brazil |
|    |      |          |             |          | Wori     | Brazil |
|    |      |          |             |          |          |        |
|    | 2011 | Suriname | Riverbanks  | Atlantic | Margrita | Brazil