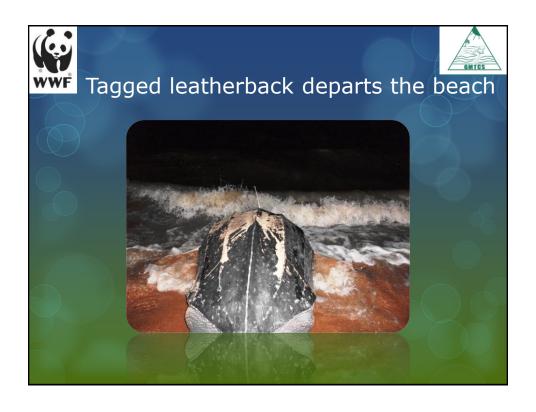

|    | . \  |          |             |          |          |        |
|----|------|----------|-------------|----------|----------|--------|
|    | Year | Country  | D. coriacea | Result   | C. mydas | Result |
|    | 2005 | Suriname | Aitkantie   | Atlantic |          |        |
|    |      |          | Kawana      | Bycatch  |          |        |
|    |      |          |             |          |          |        |
|    | 2010 | Suriname | Gabi        | Atlantic | Amyja    | Brazil |
|    |      |          |             |          | O'tawa   | Brazil |
|    |      |          |             |          | Wori     | Brazil |
|    |      |          |             |          |          |        |
|    | 2011 | Suriname | Riverbanks  | Atlantic | Margrita | Brazil |
|    |      |          | Gail        |          | Surina   | Brazil |
|    |      |          | Kalinia     | Atlantic | Mi-O-Si  | Brazil |
| 6  | 5    |          | Lune        | Atlantic |          |        |
|    |      |          | Adessa      | Bycatch  |          |        |
| VW | ۷F   |          | Diana       | Atlantic |          |        |
| 7  |      |          |             |          |          |        |
|    | 2011 | Guyana   | Luisa       | Atlantic | Abbe     | Brazil |
|    |      |          | Cara        | Atlantic |          |        |