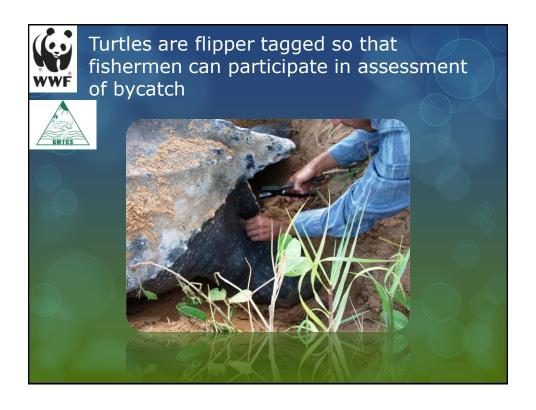

|    | . \  |          |             |          |          |        |
|----|------|----------|-------------|----------|----------|--------|
|    | Year | Country  | D. coriacea | Result   | C. mydas | Result |
|    | 2005 | Suriname | Aitkantie   | Atlantic |          |        |
|    |      |          | Kawana      | Bycatch  |          |        |
|    |      |          |             |          |          |        |
|    | 2010 | Suriname | Gabi        | Atlantic | Amyja    | Brazil |
|    |      |          |             |          | O'tawa   | Brazil |
|    |      |          |             |          | Wori     | Brazil |
|    |      |          |             |          |          |        |
|    | 2011 | Suriname | Riverbanks  | Atlantic