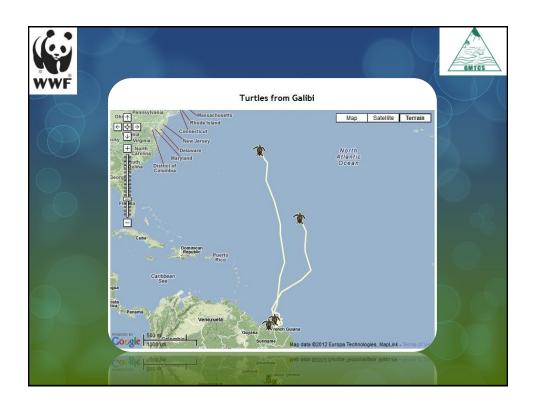

|    | . \  |          |             |          |          |        |
|----|------|----------|-------------|----------|----------|--------|
|    | Year | Country  | D. coriacea | Result   | C. mydas | Result |
|    | 2005 | Suriname | Aitkantie   | Atlantic |          |        |
|    |      |          | Kawana      | Bycatch  |          |        |
|    |      |          |             |          |          |        |
|    | 2010 | Suriname | Gabi        | Atlantic | Amyja    | Brazil |
|    |      |          |             |          | O'tawa   | Brazil |
|    |      |          |             |          | Wori     | Brazil |
|    |      |          |             |          |          |        |
|    | 2011 | Suriname | Riverbanks  | Atlantic | Margrita | Brazil |
|    |      |          | Gail        |          | Surina   | Brazil |
|    |      |          | Kalinia     | Atlantic | Mi-O-Si  | Brazil |
| 6  | 5    |          | Lune        | Atlantic |          |        |
|    |      |          | Adessa      | Bycatch  |          |        |
| VW | ۷F   |          | Diana       | Atlantic |          |        |
| 7  |      |          |             |          |          |        |
|    | 2011 | Guyana   | Luisa       | Atlantic | Abbe     | Brazil |
|    |      |          | Cara        | Atlantic |          |        |