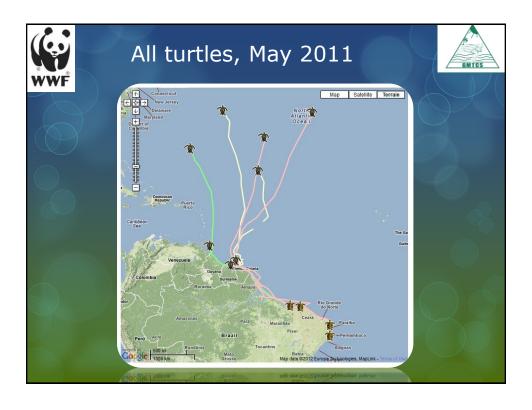

|    | . \  |          |             |          |          |        |
|----|------|----------|-------------|----------|----------|--------|
|    | Year | Country  | D. coriacea | Result   | C. mydas | Result |
|    | 2005 | Suriname | Aitkantie   | Atlantic |          |        |
|    |      |          | Kawana      | Bycatch  |          |        |
|    |      |          |             |          |          |        |
|    | 2010 | Suriname | Gabi        | Atlantic | Amyja    | Brazil |
|    |      |          |             |          | O'tawa   | Brazil |
|    |      |          |             |          | Wori     | Brazil |
|    |      |          |             |          |          |        |
|    | 2011 | Suriname | Riverbanks  | Atlantic | Margrita | Brazil |
|    |      |          | Gai