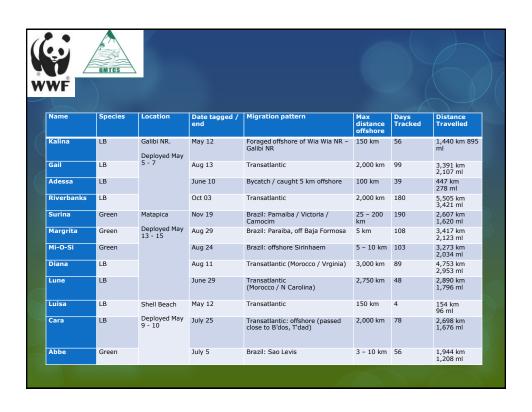

|    | . \  |          |             |          |          |        |
|----|------|----------|-------------|----------|----------|--------|
|    | Year | Country  | D. coriacea | Result   | C. mydas | Result |
|    | 2005 | Suriname | Aitkantie   | Atlantic |          |        |
|    |      |          | Kawana      | Bycatch  |          |        |
|    |      |          |             |          |          |        |
|    | 2010 | Suriname | Gabi        | Atlantic | Amyja    | Brazil |
|    |      |          |             |          | O'tawa   | Brazil |
|    |      |          |             |          | Wori     | Brazil |
|    |      |          |             |          |          |        |
|    | 2011 | Suriname | Riverbanks  | Atlantic | Margrita | Brazil |
|    |      |          | Gail        |          | Surina   | Brazil |
|    |      |          | Kalinia     | Atlantic | Mi-O-Si  | Brazil |
| 6  | 5    |          | Lune        | Atlantic |          |        |
|    |      |          | Adessa      | Bycatch  |          |        |
| VW | ۷F   |          | Diana       | Atlantic |          |        |
| 7  |      |          |             |          |          |        |
|    | 2011 | Guyana   | Luisa       | Atlantic | Abbe     | Brazil |
|    |      |          | Cara        | Atlantic |          |        |