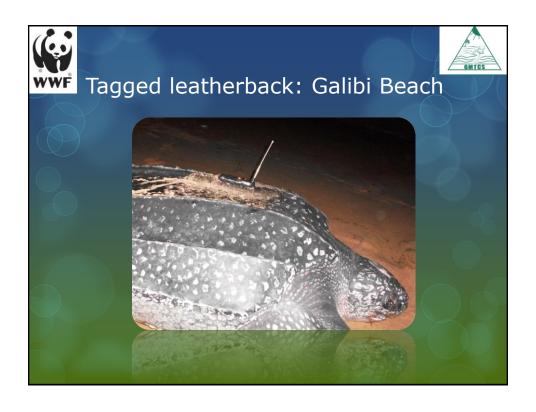

|    | . \  |          |             |          |          |        |
|----|------|----------|-------------|----------|----------|--------|
|    | Year | Country  | D. coriacea | Result   | C. mydas | Result |
|    | 2005 | Suriname | Aitkantie   | Atlantic |          |        |
|    |      |          | Kawana      | Bycatch  |          |        |
|    |      |          |             |          |          |        |
|    | 2010 | Suriname | Gabi        | Atlantic | Amyja    | Brazil |
|    |      |          |             |          | O'tawa   | Brazil |
|    |      |          |             |          | Wori     | Brazil |
|    |      |          |             |          |          |        |
|    | 2011 | Suriname | Riverbanks  | Atlantic | Margrita | Brazil |
|    |      |          | Gail        |          | Surina   | Brazil |
|    |      |          | Kalinia     | Atlantic | Mi-O-Si  | Brazil |
| 6  | 5    |          | Lune        | Atlantic |          |        |
|    |      |          | Adessa      | Bycatch  |          |        |
| VW | ۷F   |          | Diana       | Atlantic |          |        |
| 7  |      |          |             |          |          |        |
|    | 2011 | Guyana   | Luisa       | Atlantic | Abbe     | Brazil |
|    |      |          | Cara        | Atlantic |          |        |