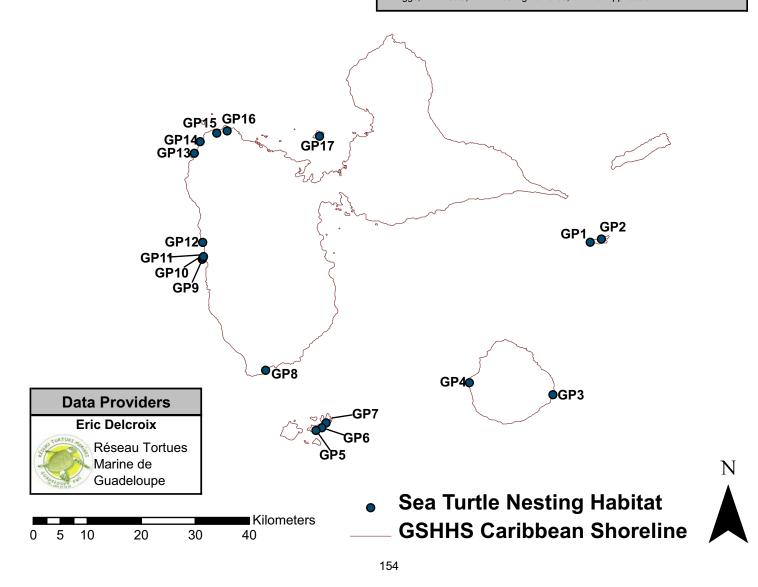

## Guadeloupe Sea Turtle Habitat

© WIDECAST 2007

| Beach Identification Codes with Beach Names |                                               |      |                       |  |  |
|---------------------------------------------|-----------------------------------------------|------|-----------------------|--|--|
| GP1                                         | Beaches of Petite Terre - Island 1            | GP10 | Galets Rouges         |  |  |
| GP2                                         | Beaches of Petite Terre - Island 2            | GP11 | Anse à Sable          |  |  |
| GP3                                         | Les Galets de Marie-Galante                   | GP12 | Malendure             |  |  |
| GP4                                         | Trois-Ilets & Folle Anse de Marie-<br>Galante | GP13 | Grande Anse           |  |  |
| GP5                                         | Pompierre                                     | GP14 | Anse de la Perle      |  |  |
| GP6                                         | Grande Anse Terre-de-Haut des<br>Saintes      | GP15 | Plage de Cluny        |  |  |
| GP7                                         | Anse Figuier                                  | GP16 | Anse Nogent           |  |  |
| GP8                                         | Grande Anse Trois-Rivières                    | GP17 | Plage du Four à Chaud |  |  |
| GP9                                         | Machette                                      |      |                       |  |  |