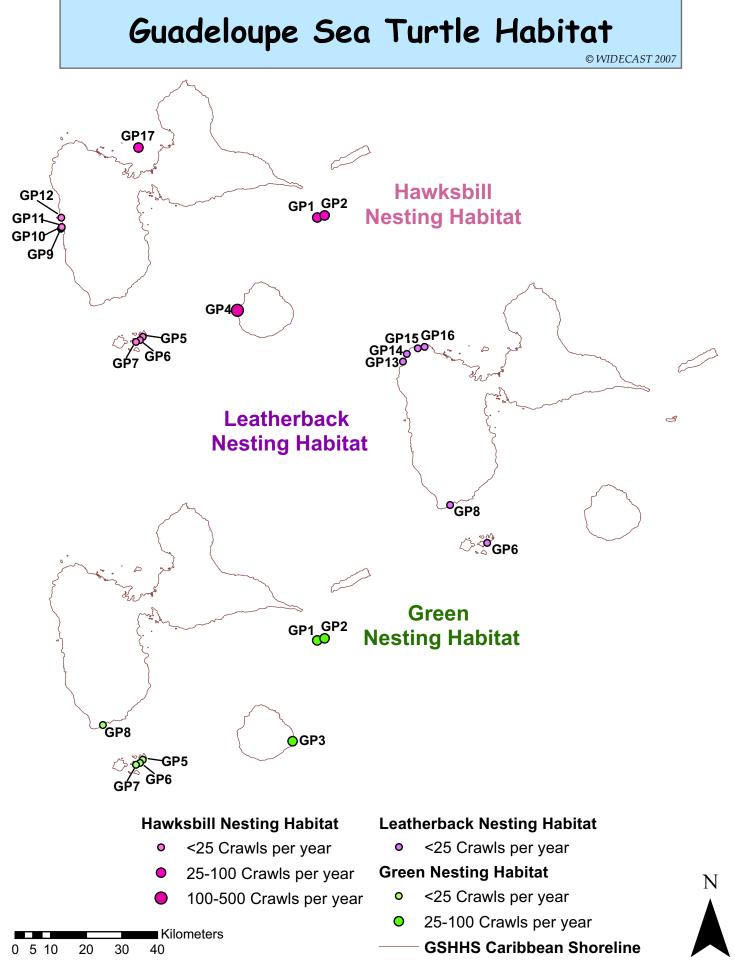

## Guadeloupe Sea Turtle Habitat

© WIDECAST 2007

| Beach Identification Codes with Beach Names |                                               |      |                       |  |  |
|---------------------------------------------|-----------------------------------------------|------|-----------------------|--|--|
| GP1                                         | Beaches of Petite Terre - Island 1            | GP10 | Galets Rouges         |  |  |
| GP2                                         | Beaches of Petite Terre - Island 2            | GP11 | Anse à Sable          |  |  |
| GP3                                         | Les Galets de Marie-Galante                   | GP12 | Malendure             |  |  |
| GP4                                         | Trois-Ilets & Folle Anse de Marie-<br>Galante | GP13 | Grande Anse           |  |  |
| GP5                                         | Pompierre                                     | GP14 | Anse de la Perle      |  |  |
| GP6                                         | Grande Anse Terre-de-Haut des<br>Saintes      | GP15 | Plage de Cluny        |  |  |
| GP7                                         | Anse Figuier                                  | GP16 | Anse Nogent           |  |  |
| GP8                                         | Grande Anse Trois-Rivières                    | GP17 | Plage du Four à Chaud |  |  |
| GP9                                         | Machette                                      |      |                       |  |  |