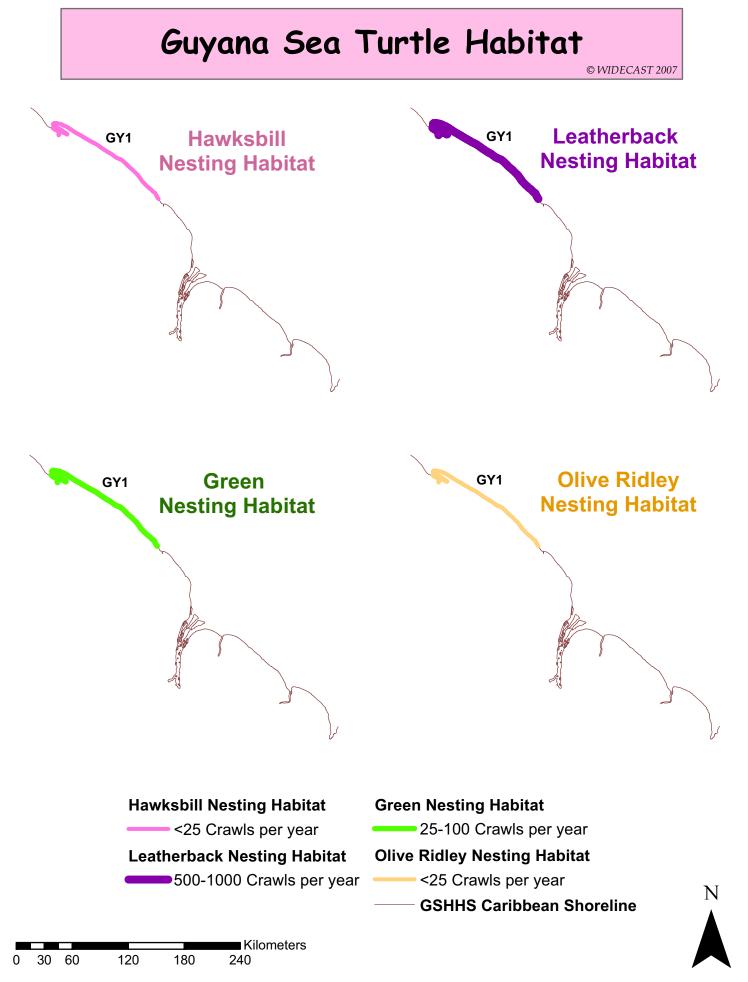

GY1

## Guyana Sea Turtle Habitat

© WIDECAST 2007

**Beach Identification Codes with Beach Names** 

GY1 Luri, Almond and Tiger Beaches