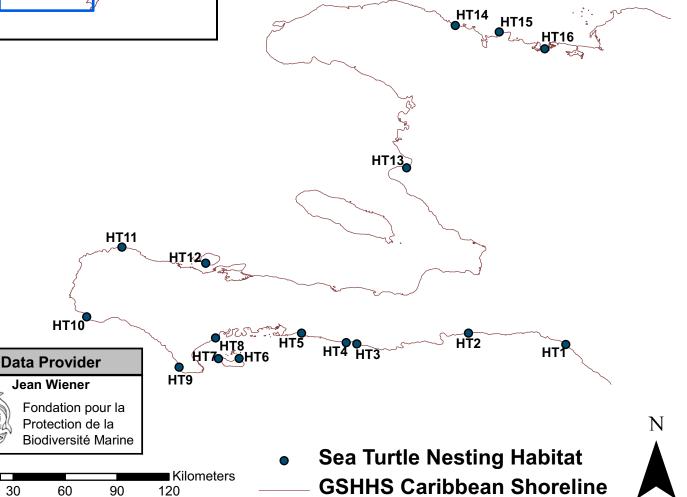

## Haiti Sea Turtle Habitat

© WIDECAST 2007

| Beach Identification Codes with Beach Names |                                          |      |                  |  |  |
|---------------------------------------------|------------------------------------------|------|------------------|--|--|
| HT1                                         | Anse Pitres to Belle-Anse                | HT10 | Tiburon          |  |  |
| HT2                                         | Cayes Jacmel to Raymond                  | HT11 | Anse d'Azur      |  |  |
| HT3                                         | Mayette to Cotes de Fer                  | HT12 | Gonavele Caymite |  |  |
| HT4                                         | Cotes de Fer to Mouillage                | HT13 | Freycinau        |  |  |
| HT5                                         | Laborieux to Pointe de Tois<br>Lataniers | HT14 | Anse a Chou Chou |  |  |
| HT6                                         | Ile-a-Vache at Point de l'Est            | HT15 | Fond Larange     |  |  |
| HT7                                         | Ile-a-Vache at Point Daimant             | HT16 | Baie de Caracol  |  |  |
| HT8                                         | Les Cayes to St. Jean                    | HT17 | Anse du Diable   |  |  |
| HT9                                         | Pointe a Gravois to Port Salut           | HT18 | Petit Anse       |  |  |