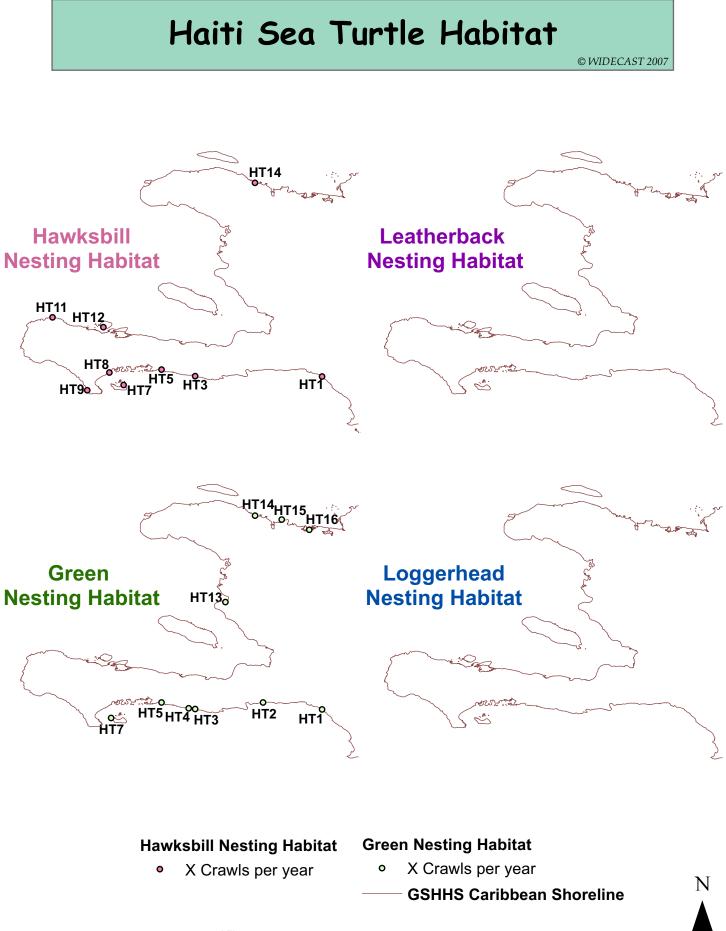

## Haiti Sea Turtle Habitat

© WIDECAST 2007

| Sea Turtle Presence                                                                                                                      |       |  |  |
|------------------------------------------------------------------------------------------------------------------------------------------|-------|--|--|
| Loggerhead Turtle                                                                                                                        | N, F  |  |  |
| (Caretta caretta)                                                                                                                        | IN, I |  |  |
| Green Turtle                                                                                                                             | N, F  |  |  |
| (Chelonia mydas)                                                                                                                         | IN, F |  |  |
| Leatherback Turtle                                                                                                                       | N, F? |  |  |
| (Dermochelys coriacea)                                                                                                                   |       |  |  |
| Hawksbill Turtle                                                                                                                         | N, F  |  |  |
| (Eretmochelys imbricata)                                                                                                                 |       |  |  |
| Kemp's Ridley Turtle                                                                                                                     | A     |  |  |
| (Lepidochelys kempii)                                                                                                                    |       |  |  |
| Olive Ridley Turtle                                                                                                                      | ^     |  |  |
| (Lepidochelys olivacea)                                                                                                                  | A     |  |  |
| N = Nesting; F = Foraging; IN = Infrequent Nesting; IF = Infrequent<br>Foraging; I = Infrequent (further detail unavailable); A = Absent |       |  |  |

## Haiti Sea Turtle Habitat

© WIDECAST 2007

| Beach Identification Codes with Beach Names |                                          |      |                  |  |  |
|---------------------------------------------|------------------------------------------|------|------------------|--|--|
| HT1                                         | Anse Pitres to Belle-Anse                | HT10 | Tiburon          |  |  |
| HT2                                         | Cayes Jacmel to Raymond                  | HT11 | Anse d'Azur      |  |  |
| HT3                                         | Mayette to Cotes de Fer                  | HT12 | Gonavele Caymite |  |  |
| HT4                                         | Cotes de Fer to Mouillage                | HT13 | Freycinau        |  |  |
| HT5                                         | Laborieux to Pointe de Tois<br>Lataniers | HT14 | Anse a Chou Chou |  |  |
| HT6                                         | Ile-a-Vache at Point de l'Est            | HT15 | Fond Larange     |  |  |
| HT7                                         | Ile-a-Vache at Point Daimant             | HT16 | Baie de Caracol  |  |  |
| HT8                                         | Les Cayes to St. Jean                    | HT17 | Anse du Diable   |  |  |
| HT9                                         | Pointe a Gravois to Port Salut           | HT18 | Petit Anse       |  |  |