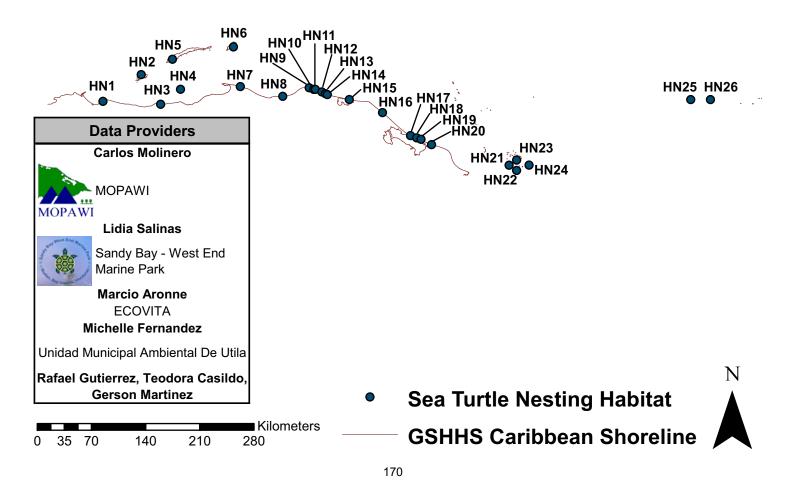

## Honduras Sea Turtle Habitat

© WIDECAST 2007

| Beach Identification Codes with Beach Names |                           |      |                            |  |  |
|---------------------------------------------|---------------------------|------|----------------------------|--|--|
| HN1                                         | Bahia de Tela             | HN16 | Barra de Tabakunta         |  |  |
| HN2                                         | Isla de Utila             | HN17 | Yahurabila                 |  |  |
| HN3                                         | La Ceiba Cayo Chachahuate | HN18 | Barra Catarasca            |  |  |
| HN4                                         | Cayos Cochinos            | HN19 | Prunnitara                 |  |  |
| HN5                                         | Roatan                    | HN20 | Cauquira                   |  |  |
| HN6                                         | Guanaja                   | HN21 | Cayo Bobel                 |  |  |
| HN7                                         | Punta Castilla            | HN22 | Cayo Port Royal or Tortuga |  |  |
| HN8                                         | Sangre Laya               | HN23 | Cayo Sabana                |  |  |
| HN9                                         | Tocamacho                 | HN24 | Cayo Sur                   |  |  |
| HN10                                        | Batalla                   | HN25 | Cayo Bogas                 |  |  |
| HN11                                        | Cabo Camaron - La Barra   | HN26 | Cayos Vivorillos           |  |  |
| HN12                                        | Plaplaya                  | HN27 | Barra Patuka               |  |  |
| HN13                                        | Ibans                     | HN28 | Kury                       |  |  |
| HN14                                        | Cocobila                  | HN29 | Belén                      |  |  |
| HN15                                        | Brus Laguna               |      |                            |  |  |