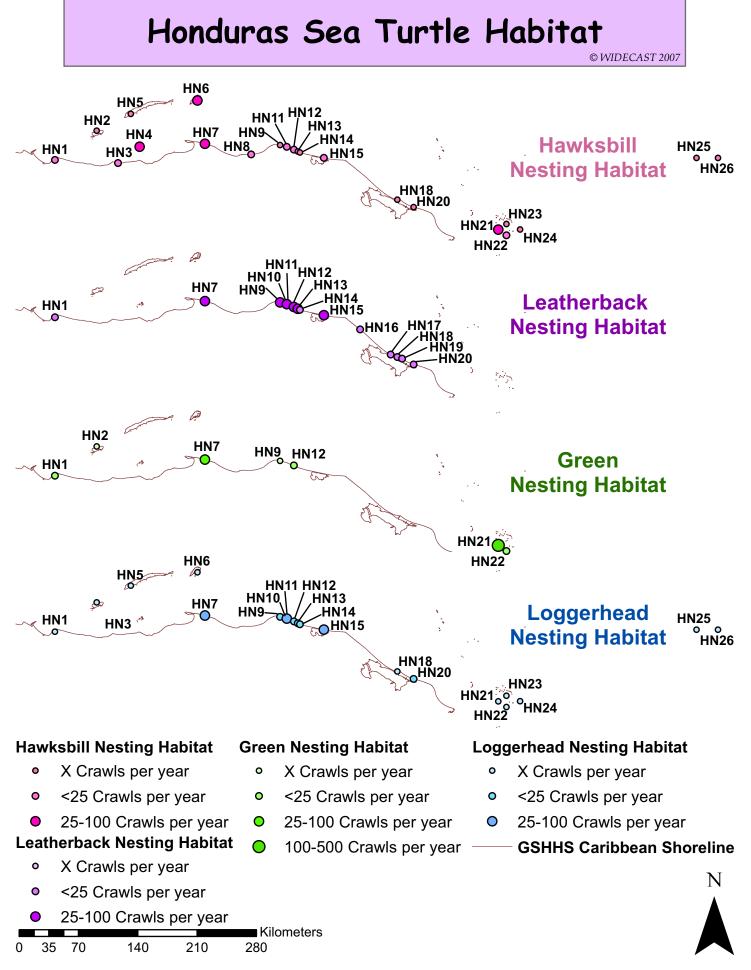

## Honduras Sea Turtle Habitat

© WIDECAST 2007

| Sea Turtle Presence                                                                                                                      |       |  |
|------------------------------------------------------------------------------------------------------------------------------------------|-------|--|
| Loggerhead Turtle                                                                                                                        | N, F  |  |
| (Caretta caretta)                                                                                                                        | IN, I |  |
| Green Turtle                                                                                                                             | N, F  |  |
| (Chelonia mydas)                                                                                                                         | IN, F |  |
| Leatherback Turtle                                                                                                                       | Ν     |  |
| (Dermochelys coriacea)                                                                                                                   |       |  |
| Hawksbill Turtle                                                                                                                         | N, F  |  |
| (Eretmochelys imbricata)                                                                                                                 |       |  |
| Kemp's Ridley Turtle                                                                                                                     | А     |  |
| (Lepidochelys kempii )                                                                                                                   |       |  |
| Olive Ridley Turtle                                                                                                                      | ^     |  |
| (Lepidochelys olivacea)                                                                                                                  | A     |  |
| N = Nesting; F = Foraging; IN = Infrequent Nesting; IF = Infrequent<br>Foraging; I = Infrequent (further detail unavailable); A = Absent |       |  |

## Honduras Sea Turtle Habitat

© WIDECAST 2007

| Beach Identification Codes with Beach Names |                           |      |                            |  |  |
|---------------------------------------------|---------------------------|------|----------------------------|--|--|
| HN1                                         | Bahia de Tela             | HN16 | Barra de Tabakunta         |  |  |
| HN2                                         | Isla de Utila             | HN17 | Yahurabila                 |  |  |
| HN3                                         | La Ceiba Cayo Chachahuate | HN18 | Barra Catarasca            |  |  |
| HN4                                         | Cayos Cochinos            | HN19 | Prunnitara                 |  |  |
| HN5                                         | Roatan                    | HN20 | Cauquira                   |  |  |
| HN6                                         | Guanaja                   | HN21 | Cayo Bobel                 |  |  |
| HN7                                         | Punta Castilla            | HN22 | Cayo Port Royal or Tortuga |  |  |
| HN8                                         | Sangre Laya               | HN23 | Cayo Sabana                |  |  |
| HN9                                         | Tocamacho                 | HN24 | Cayo Sur                   |  |  |
| HN10                                        | Batalla                   | HN25 | Cayo Bogas                 |  |  |
| HN11                                        | Cabo Camaron - La Barra   | HN26 | Cayos Vivorillos           |  |  |
| HN12                                        | Plaplaya                  | HN27 | Barra Patuka               |  |  |
| HN13                                        | Ibans                     | HN28 | Kury                       |  |  |
| HN14                                        | Cocobila                  | HN29 | Belén                      |  |  |
| HN15                                        | Brus Laguna               |      |                            |  |  |