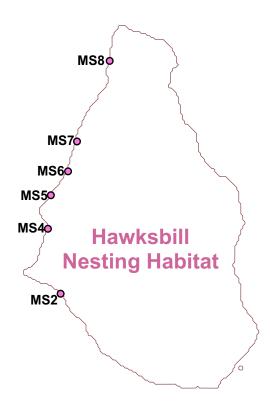

#### **Hawksbill Nesting Habitat**

<25 Crawls per year</p>

© WIDECAST 2007

| Beach Identification Codes with Beach Names |                         |     |                 |  |
|---------------------------------------------|-------------------------|-----|-----------------|--|
| MS1                                         | Trant's Bay/Farm Bay    | MS5 | Lime Kiln Bay   |  |
| MS2                                         | Hot Water Pond/Sugar    | MS6 | Woodlands Beach |  |
| MS3                                         | Fox's Bay/Bransby Point | MS7 | Bunkum Bay      |  |
| MS4                                         | Old Road Bay/Iles Bay   | MS8 | Rendez-vous Bay |  |