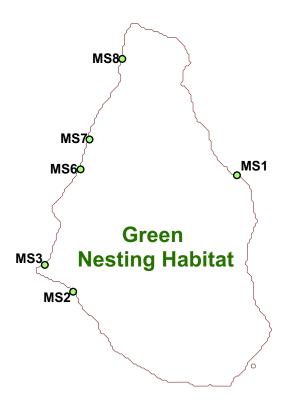

#### **Green Nesting Habitat**

<25 Crawls per year</p>

© WIDECAST 2007

| Beach Identification Codes with Beach Names |                         |     |                 |  |
|---------------------------------------------|-------------------------|-----|-----------------|--|
| MS1                                         | Trant's Bay/Farm Bay    | MS5 | Lime Kiln Bay   |  |
| MS2                                         | Hot Water Pond/Sugar    | MS6 | Woodlands Beach |  |
| MS3                                         | Fox's Bay/Bransby Point | MS7 | Bunkum Bay      |  |
| MS4                                         | Old Road Bay/Iles Bay   | MS8 | Rendez-vous Bay |  |