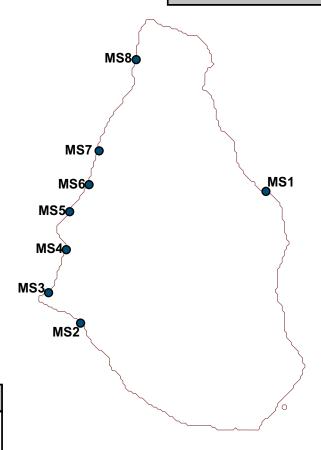

© WIDECAST 2007

| Beach Identification Codes with Beach Names |                         |     |                 |  |
|---------------------------------------------|-------------------------|-----|-----------------|--|
| MS1                                         | Trant's Bay/Farm Bay    | MS5 | Lime Kiln Bay   |  |
| MS2                                         | Hot Water Pond/Sugar    | MS6 | Woodlands Beach |  |
| MS3                                         | Fox's Bay/Bransby Point | MS7 | Bunkum Bay      |  |
| MS4                                         | Old Road Bay/Iles Bay   | MS8 | Rendez-vous Bay |  |