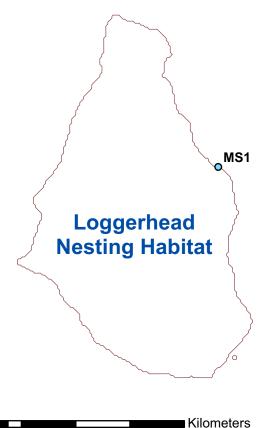

### **Loggerhead Nesting Habitat**

<25 Crawls per year</p>

GSHHS Caribbean Shoreline

© WIDECAST 2007

| Threats to Sea Turtles - Nesting                                                                     |         |               |  |  |
|------------------------------------------------------------------------------------------------------|---------|---------------|--|--|
| Killing of Nesting Females by                                                                        |         |               |  |  |
| Humans                                                                                               | Yes (R) |               |  |  |
| Killing of Nesting Females by                                                                        |         |               |  |  |
| Predators                                                                                            | No      |               |  |  |
| Nest Loss to Predators                                                                               | Yes (U) | Dogs and pigs |  |  |
| Nest Loss to Abiotic Factors                                                                         | Yes (U) | Erosion       |  |  |
| Egg Collection by Humans                                                                             | Yes (U) |               |  |  |
| Harassment Due to Increased                                                                          |         |               |  |  |
| Human Presence                                                                                       | Unknown |               |  |  |
| Artificial Lighting                                                                                  | Unknown |               |  |  |
| Pollution                                                                                            | Unknown |               |  |  |
| Beach Erosion/Accretion                                                                              | Yes (U) |               |  |  |
| Beach Armouring/Stabilization                                                                        |         |               |  |  |
| Structures                                                                                           | Unknown |               |  |  |
| Beach Nourishment                                                                                    | Unknown |               |  |  |
| Recreational Beach Equipment                                                                         |         |               |  |  |
| and/or Other Obstacles                                                                               | Unknown |               |  |  |
| Mechanized Beach Cleaning                                                                            | Unknown |               |  |  |
| Beach Vehicular Use                                                                                  | Unknown |               |  |  |
| Sand Mining                                                                                          | Yes (U) |               |  |  |
| Exotic (or Loss of Native)                                                                           |         |               |  |  |
| Vegetation                                                                                           | Yes (U) |               |  |  |
| Livestock Presence on the                                                                            |         |               |  |  |
| Beach                                                                                                | Unknown |               |  |  |
| Occurrence Frequency: R = Rare; O = Occasional; F = Frequent; FA = Frequent in one area; U = Unknown |         |               |  |  |

© WIDECAST 2007

| Beach Identification Codes with Beach Names |                         |     |                 |  |
|---------------------------------------------|-------------------------|-----|-----------------|--|
| MS1                                         | Trant's Bay/Farm Bay    | MS5 | Lime Kiln Bay   |  |
| MS2                                         | Hot Water Pond/Sugar    | MS6 | Woodlands Beach |  |
| MS3                                         | Fox's Bay/Bransby Point | MS7 | Bunkum Bay      |  |
| MS4                                         | Old Road Bay/Iles Bay   | MS8 | Rendez-vous Bay |  |