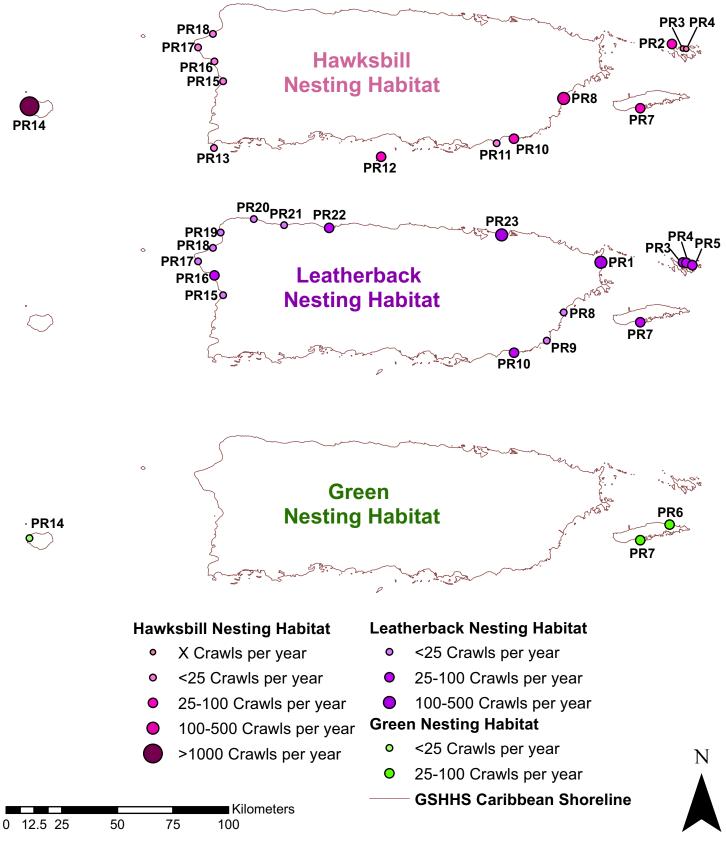

© WIDECAST 2007

| Beach Identification Codes with Beach Names |                                |      |                |  |  |
|---------------------------------------------|--------------------------------|------|----------------|--|--|
| PR1                                         | Paulinas, San Miguel, Convento | PR13 | Cabo Rojo      |  |  |
| PR2                                         | Culebra Archipealgo Inclusive  | PR14 | Mona Island    |  |  |
| PR3                                         | Ressaca - Culebra              | PR15 | Mayaguez       |  |  |
| PR4                                         | Brava - Culebra                | PR16 | Anasco         |  |  |
| PR5                                         | Zoni - Culebra                 | PR17 | Rincon         |  |  |
| PR6                                         | Shooting Range                 | PR18 | Aguada         |  |  |
| PR7                                         | Vieques                        | PR19 | Aguadilla      |  |  |
| PR8                                         | Humacao                        | PR20 | Isabella       |  |  |
| PR9                                         | Yabucoa                        | PR21 | Quebradillas   |  |  |
| PR10                                        | Maunabo                        | PR22 | Islote Arecibo |  |  |
| PR11                                        | Patillas                       | PR23 | Pinones        |  |  |
| PR12                                        | Caja de Muerto                 |      |                |  |  |