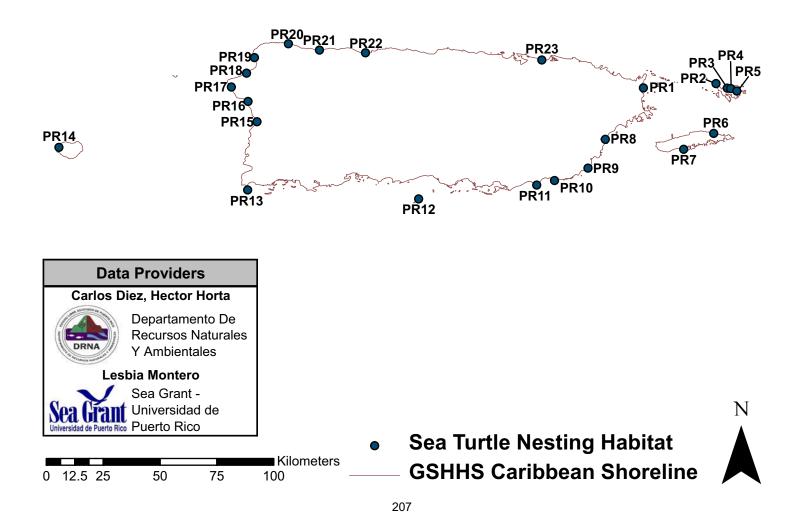

© WIDECAST 2007

| Beach Identification Codes with Beach Names |                                |      |                |  |  |
|---------------------------------------------|--------------------------------|------|----------------|--|--|
| PR1                                         | Paulinas, San Miguel, Convento | PR13 | Cabo Rojo      |  |  |
| PR2                                         | Culebra Archipealgo Inclusive  | PR14 | Mona Island    |  |  |
| PR3                                         | Ressaca - Culebra              | PR15 | Mayaguez       |  |  |
| PR4                                         | Brava - Culebra                | PR16 | Anasco         |  |  |
| PR5                                         | Zoni - Culebra                 | PR17 | Rincon         |  |  |
| PR6                                         | Shooting Range                 | PR18 | Aguada         |  |  |
| PR7                                         | Vieques                        | PR19 | Aguadilla      |  |  |
| PR8                                         | Humacao                        | PR20 | Isabella       |  |  |
| PR9                                         | Yabucoa                        | PR21 | Quebradillas   |  |  |
| PR10                                        | Maunabo                        | PR22 | Islote Arecibo |  |  |
| PR11                                        | Patillas                       | PR23 | Pinones        |  |  |
| PR12                                        | Caja de Muerto                 |      |                |  |  |