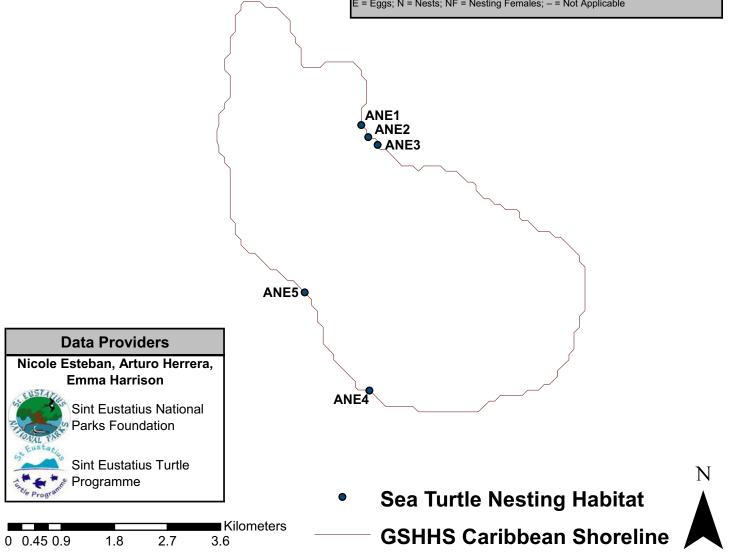

## Sint Eustatius Sea Turtle Habitat

© WIDECAST 2007

| Beach Identification Codes with Beach Names |                 |      |            |  |  |  |
|---------------------------------------------|-----------------|------|------------|--|--|--|
| ANE1                                        | Zeelandia Beach | ANE4 | Kay Bay    |  |  |  |
| ANE2                                        | Turtle Beach    | ANE5 | Oranje Bay |  |  |  |
| ANE3                                        | Lynch Bay       |      |            |  |  |  |