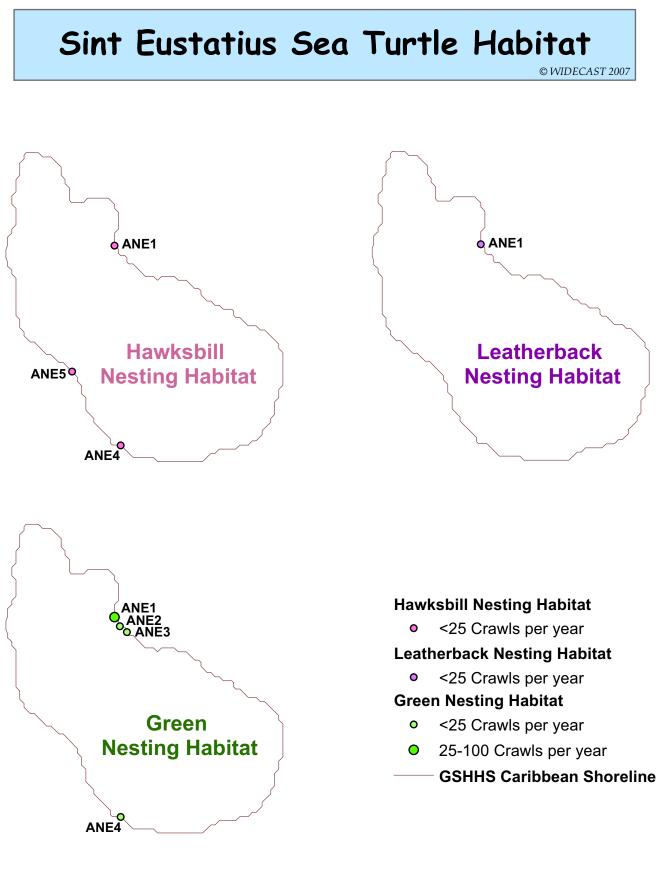

## Sint Eustatius Sea Turtle Habitat

© WIDECAST 2007

| Beach Identification Codes with Beach Names |                 |      |            |  |  |  |
|---------------------------------------------|-----------------|------|------------|--|--|--|
| ANE1                                        | Zeelandia Beach | ANE4 | Kay Bay    |  |  |  |
| ANE2                                        | Turtle Beach    | ANE5 | Oranje Bay |  |  |  |
| ANE3                                        | Lynch Bay       |      |            |  |  |  |