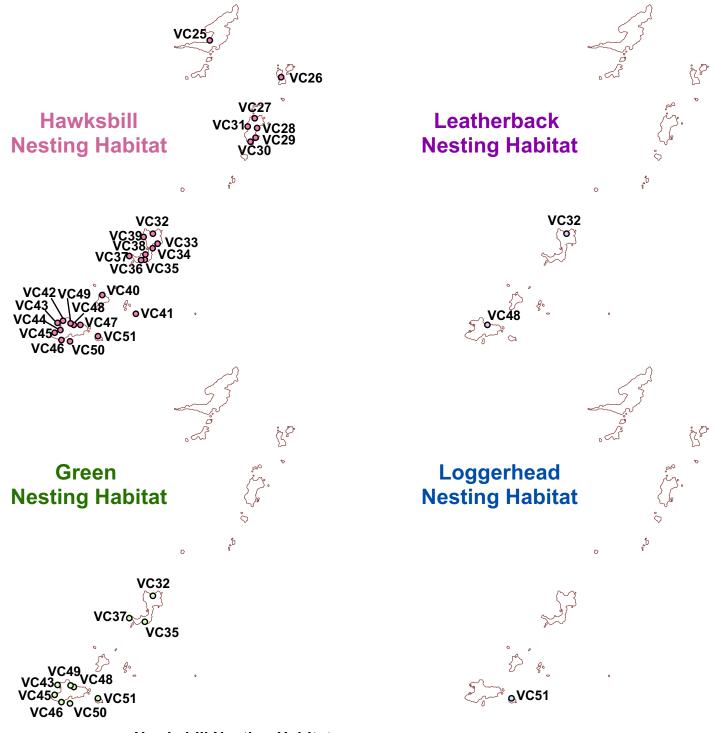

### Hawksbill Nesting Habitat

### X Crawls per year Green Nesting Habitat

X Crawls per year

### **Leatherback Nesting Habitat**

X Crawls per year

### **Loggerhead Nesting Habitat**

X Crawls per year

— GSHHS Caribbean Shoreline

© WIDECAST 2007

| Sea Turtle Presence                                                                                                                      |                                         |  |
|------------------------------------------------------------------------------------------------------------------------------------------|-----------------------------------------|--|
| Loggerhead Turtle                                                                                                                        | 1                                       |  |
| (Caretta caretta)                                                                                                                        | '                                       |  |
| Green Turtle                                                                                                                             | N, F                                    |  |
| (Chelonia mydas)                                                                                                                         |                                         |  |
| Leatherback Turtle                                                                                                                       | N                                       |  |
| (Dermochelys coriacea)                                                                                                                   |                                         |  |
| Hawksbill Turtle                                                                                                                         | N, F                                    |  |
| (Eretmochelys imbricata)                                                                                                                 |                                         |  |
| Kemp's Ridley Turtle                                                                                                                     | · · · · · · · · · · · · · · · · · · · · |  |
| (Lepidochelys kempii)                                                                                                                    |                                         |  |
| Olive Ridley Turtle                                                                                                                      | Δ.                                      |  |
| (Lepidochelys olivacea)                                                                                                                  | A                                       |  |
| N = Nesting; F = Foraging; IN = Infrequent Nesting; IF = Infrequent<br>Foraging; I = Infrequent (further detail unavailable); A = Absent |                                         |  |