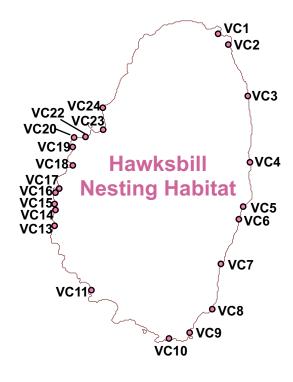

### Hawksbill Nesting Habitat

### **Hawksbill Nesting Habitat**

X Crawls per year