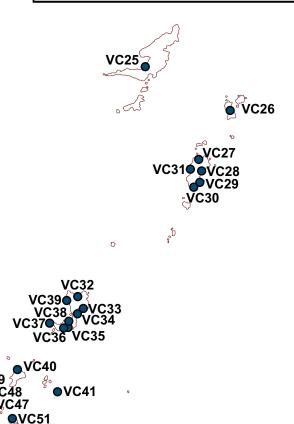

© WIDECAST 2007

| Beach Identification Codes with Beach Names |                                     |      |                                |
|---------------------------------------------|-------------------------------------|------|--------------------------------|
| VC1                                         | Sandy Bay                           | VC27 | L'Ansecoy - Mustique           |
| VC2                                         | Orange Hill Bay                     | VC28 | Macaroni - Mustique            |
| VC3                                         | Georgetown Bay                      | VC29 | Pasture Bay - Mustique         |
| VC4                                         | Colonarie Bay                       | VC30 | Obsidian Bay - Mustique        |
| VC5                                         | North Union Bay                     | VC31 | Plantain - Mustique            |
| VC6                                         | Biabou Bay                          | VC32 | Mahault Bay - Canouan          |
| VC7                                         | Mount Pleasant Beach                | VC33 | Carenage Bay - Canouan         |
| VC8                                         | Stubbs Bay                          | VC34 | Windward Bay - Canouan         |
| VC9                                         | Brighton Bay                        | VC35 | Friendship Bay - Canouan       |
| VC10                                        | Cablehut Bay                        | VC36 | Dallis Bay - Canouan           |
| VC11                                        | Lowman's Bay                        | VC37 | South Glossy Bay - Canouan     |
| VC12                                        | Clare Valley                        | VC38 | Grand Bay Beach - Canouan      |
| VC13                                        | Mount Wynne Bay                     | VC39 | L'Anse Guyac Beach - Canouan   |
| VC14                                        | Peter's Hope Bay                    | VC40 | Saltwhistle - Mayreau          |
| VC15                                        | Barrouallie                         | VC41 | Petite Tobac - Tobago Cays     |
| VC16                                        | Kerton's Bay                        | VC42 | Bloody Bay - Union Island      |
| VC17                                        | Wallilabou Bay                      | VC43 | Raffal - Union Island          |
| VC18                                        | Cumberland Bay                      | VC44 | Chatham Bay - Union Island     |
| VC19                                        | Troumaca Bay                        | VC45 | Campbell - Union Island        |
| VC20                                        | Rose Bank                           | VC46 | Miss Irene - Union Island      |
| VC21                                        | Dark View                           | VC47 | Big Sand Beach - Union Island  |
| VC22                                        | Petite Bordel Bay                   | VC48 | Richmond Beach - Union Island  |
| VC23                                        | Chateaubelair Bay                   | VC49 | Spring Beach - Union Island    |
| VC24                                        | Richmond Beach                      | VC50 | Unnamed - Frigate Island       |
| VC25                                        | Princess Margaret Beach -<br>Bequia | VC51 | Unnamed - Palm or Prune Island |
| VC26                                        | North Bay - Baliceaux               |      |                                |