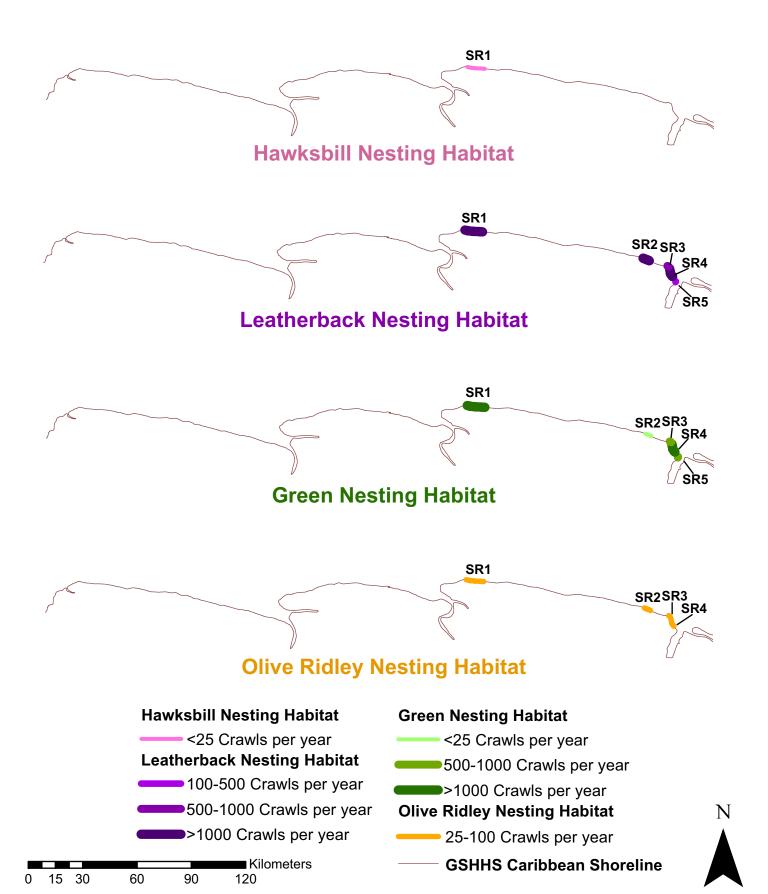

Sea Turtle Nesting HabitatGSHHS Caribbean Shoreline

■ Kilometers

© WIDECAST 2007

© WIDECAST 2007

| Threats to Sea Turtles - Nesting                                                                     |         |                              |  |  |
|------------------------------------------------------------------------------------------------------|---------|------------------------------|--|--|
| Killing of Nesting Females by                                                                        |         |                              |  |  |
| Humans                                                                                               | No      |                              |  |  |
| Killing of Nesting Females by                                                                        |         |                              |  |  |
| Predators                                                                                            | Unknown |                              |  |  |
| Nest Loss to Predators                                                                               | Yes (U) |                              |  |  |
| Nest Loss to Abiotic Factors                                                                         | Yes (U) |                              |  |  |
| Egg Collection by Humans                                                                             | Yes (U) |                              |  |  |
| Harassment Due to Increased                                                                          |         |                              |  |  |
| Human Presence                                                                                       | Yes (O) |                              |  |  |
| Artificial Lighting                                                                                  | Yes (U) |                              |  |  |
| Pollution                                                                                            | Yes (U) | Beach litter/debris          |  |  |
| Beach Erosion/Accretion                                                                              | Yes (U) |                              |  |  |
| Beach Armouring/Stabilization                                                                        |         |                              |  |  |
| Structures                                                                                           | No      |                              |  |  |
| Beach Nourishment                                                                                    | No      |                              |  |  |
| Recreational Beach Equipment                                                                         |         |                              |  |  |
| and/or Other Obstacles                                                                               | No      |                              |  |  |
| Mechanized Beach Cleaning                                                                            | No      |                              |  |  |
| Beach Vehicular Use                                                                                  | No      |                              |  |  |
| Sand Mining                                                                                          | No      | Occurs outside nesting areas |  |  |
| Exotic (or Loss of Native)                                                                           |         |                              |  |  |
| Vegetation                                                                                           | No      |                              |  |  |
| Livestock Presence on the                                                                            |         |                              |  |  |
| Beach                                                                                                | No      |                              |  |  |
| Occurrence Frequency: R = Rare; O = Occasional; F = Frequent; FA = Frequent in one area; U = Unknown |         |                              |  |  |

© WIDECAST 2007

| Beach Identification Codes with Beach Names |                    |     |            |  |  |
|---------------------------------------------|--------------------|-----|------------|--|--|
|                                             | Matapica           | SR4 | Babunsanti |  |  |
|                                             | Samsambo/Kolukumbo | SR5 | Alusiaka   |  |  |
| SR3                                         | Thomas/Eilanti     |     |            |  |  |